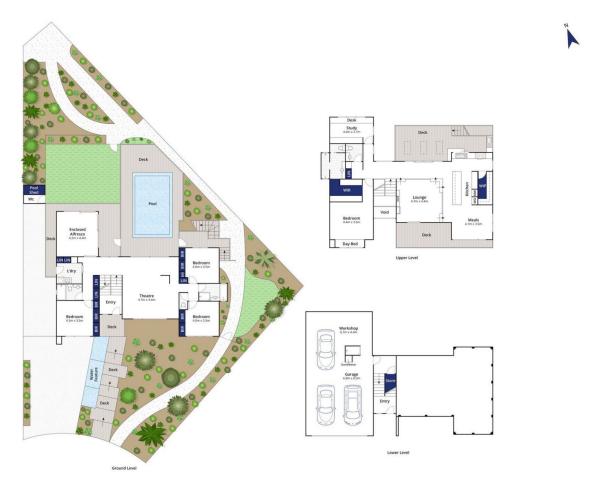

4 **□** 3 **□** 5 **□** 

Land Size: 765 sqm

View: https://www.bellarineproperty.com.au/59463

27

Christian Bartley 03 5254 3100

Dan Halsey 03 5254 3100

Whilst bwrm.com.au has made every attempt to ensure the accuracy of the floor plan contained here, measurements are approximate and no responsibility is taken for any error, omission, or mis-statement. This plan is for illustrative purposes only