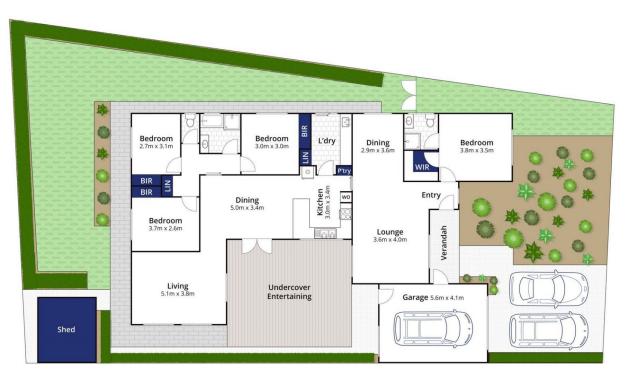

## 14 Battersea Rise Ocean Grove VIC

## The Feel:

When you live this close to the sea, the roaring surf becomes the soundtrack to your life. Set back behind bright & beautiful gardens at the entry, this meticulously presented home occupies a protected position in a sought-after beachside locale. The undercover outdoor entertainment area allows for year-round entertaining & relaxation, while inside offers 3 separate living areas including a formal lounge & dining, casual living adjoining a superb kitchen & an open family room. The master features an ensuite & WIR, while 3 more bedrooms all have BIRs.

## The Facts:

- -4-bedroom home in popular coastal market
- -Ideal for downsizers, first home buyers or families
- -Listen to the waves & take daily walks to the beach (only 2mins by car!)
- -Light-filled formal living & dining room with garden views
- -Tiled entry to carpeted area, complemented by Jarrah timber floors
- -Family living room with split system heating & cooling
- -Updated kitchen with quality Siemens appliances: wall oven, induction cooktop & dishwasher

4 **டா** 2 📇 1 🕿

**Price** : \$ 720,000 **Land Size** : 559 sqm

View: https://www.bellarineproperty.com.au/59423

88

Dan Halsey 03 5254 3100

Whilst bwrm.com.au has made every attempt to ensure the accuracy of the floor plan contained here, measurements are approximate and no responsibility is taken for any error, omission, or mis-statement. This plan is for illustrative purposes only