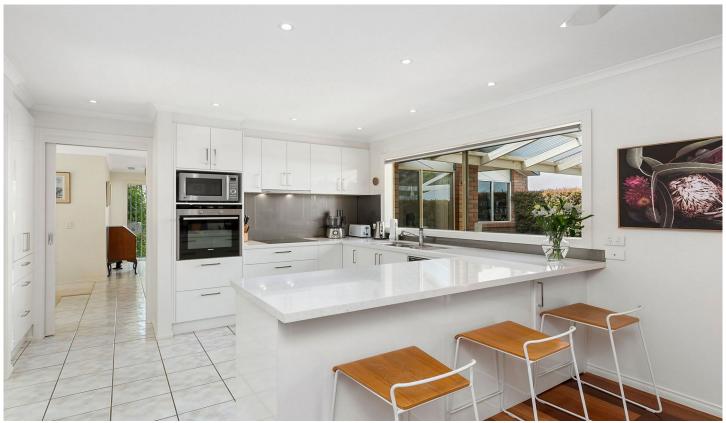

## The Feel:

When you live this close to the sea, the roaring surf becomes the soundtrack to your life. Set back behind bright & beautiful gardens at the entry, this meticulously presented home occupies a protected position in a sought-after beachside locale. The undercover outdoor entertainment area allows for year-round entertaining & relaxation, while inside offers 3 separate living areas including a formal lounge & dining, casual living adjoining a superb kitchen & an open family room. The master features an ensuite & WIR, while 3 more bedrooms all have BIRs.

## The Facts:

- -4-bedroom home in popular coastal market
- -Ideal for downsizers, first home buyers or families
- -Listen to the waves & take daily walks to the beach (only 2mins by car!)
- -Light-filled formal living & dining room with garden views
- -Tiled entry to carpeted area, complemented by Jarrah timber floors
- -Family living room with split system heating & cooling
- -Updated kitchen with quality Siemens appliances: wall oven, induction cooktop & dishwasher