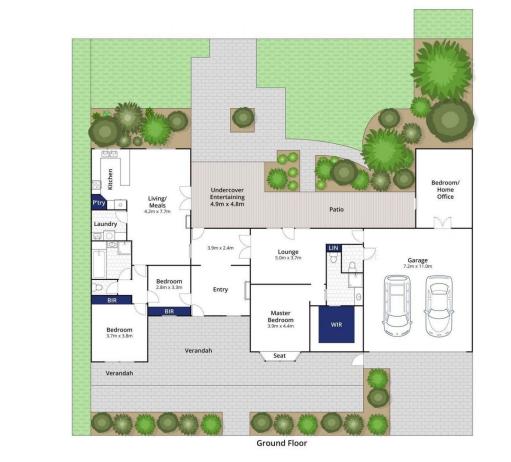

4 🍋 2 🖕 2 🚘

Land Size : 758 sqm View : https://www.bellarineproperty.com.au/59308 55

Peta Walter 03 5254 3100

Levi Turner 03 5254 3100

Whilst bwrm.com.au has made every attempt to ensure the accuracy of the floor plan contained here, measurements are approximate and no responsibility is taken for any error, omission, or mis-statement. This plan is for illustrative purposes only.