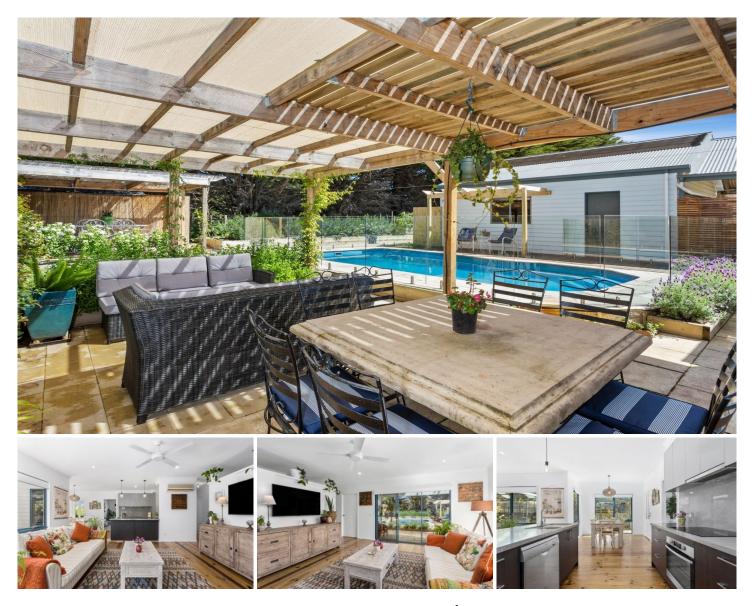

## The Feel:

A delight to the senses, this home embodies idyllic storybook charm. From the enchanting Wisteria-entwined entry, to the picturesque pool-side garden setting, this character-filled weatherboard home exudes a calming ambience in a private hideaway setting. Kitchen, dining & living with a turquoise pool backdrop extends the desirability of year-round outdoor living, with curated gardens & a colour palette to soothe & inspire. Set on a large block in a secluded court locale with completely private outdoor living, the rural outlook offers a stunning vista & shelter from southerly winds.

## The Facts:

-Flooded with natural light & glazing that embraces garden views at every turn

-Kitchen, dining, living with timber flooring looks over the pool & terraced entertaining areas

-9x3.5m salt-chlorinated, solar-heated, self-cleaning pool is the focal point

-Merbau deck & sandstone surrounds the pool, with shady pavilions creating an outdoor room

-Suntrap private rear garden attracts northern sun path,

3 🛤 2 🚔 2 🚘

Price: \$ 1,165,000Land Size: 720 sqmView: https://www.bellarineproperty.com.au/5906546