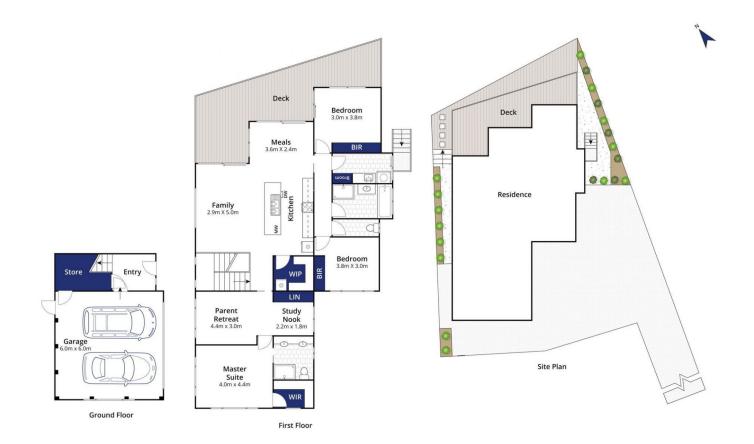

## The Feel:

Positioned high on the hill in a world-class setting, this exceptional & unique site presents an unmissable opportunity. Breathtaking views of Corio Bay & the You Yangs are framed through every west window, with sunsets over the glistening water drawing each day to a close. Undulating rural landscape views to the east provide a natural gallery effect. Purpose-built to cater for a family or accommodating guests, the zoned master retreat comprises an en-suite, WIR, separate lounge & home office, with 2 further bedrooms in the east wing. The show-stopping kitchen, meals & living leads to covered alfresco deck & maintenance-free gardens.

## The Facts:

- -Distinctive custom elevated 3BR residence, on commanding hillside position
- -Unrestricted panoramic water views to the You Yangs & rural views to the east
- -Spacious, light-filled living & dining with tinted double-glazed picture window
- -Well-equipped kitchen features quality s/s app's, central island bench & WIP

3 2 2 2

Price : \$ 635,000 Land Size : 458 sqm

View: https://www.bellarineproperty.com.au/59042

54

Lee Martin 03 5297 3888

Whilst bwrm.com.au has made every attempt to ensure the accuracy of the floor plan contained here, measurements are approximate and no responsibility is taken for any error, omission, or mis-statement. This plan is for illustrative purposes only