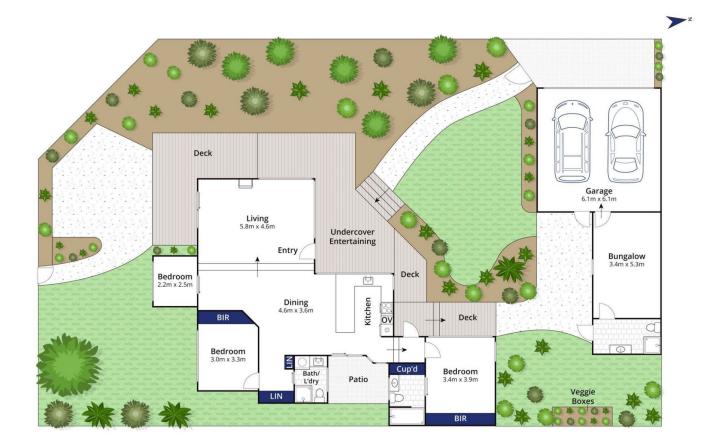

## The Facts:

- -Exceptional character home on corner allotment embraces the very essence of coastal living
- -Families will love this neighbourhood & close proximity to primary school & parks
- -Indoor/outdoor lifestyle prioritised, with easy flow to enviable wraparound deck & sitting areas
- -Desirable north-facing garden & lawn provides a sun trap
- -OP living features a bank of windows, creating a beautiful

4 🛌 3 🟪 2 🗬

**Price** : \$ 1,325,000 **Land Size** : 571 sgm

View: https://www.bellarineproperty.com.au/58579

71

Levi Turner 03 5254 3100

Peta Walter 03 5254 3100

Whilst bwrm.com.au has made every attempt to ensure the accuracy of the floor plan contained here, measurements are approximate and no responsibility is taken for any error, omission, or mis-statement. This plan is for illustrative purposes only