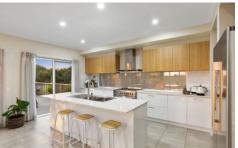

## The Facts:

- -Two storey floorplan maximises space, functionality, views & tranquility
- -Welcoming tiled entry leads to expansive glazing, framing the rural vista from both levels
- -Sunlit kitchen/living/meals hub, plus contemporary splashback window that invites morning sun
- -Show-stopping central kitchen with Caesarstone benches, Asko DW & 900mm gas/electric cooker
- -Complementary timber veneer & fresh white cabinetry