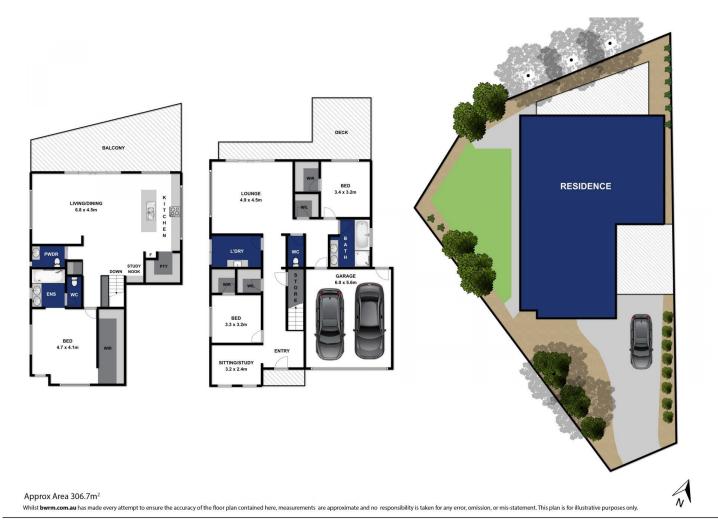

## The Facts:

- -Two storey floorplan maximises space, functionality, views & tranquility
- -Welcoming tiled entry leads to expansive glazing, framing the rural vista from both levels
- -Sunlit kitchen/living/meals hub, plus contemporary splashback window that invites morning sun
- -Show-stopping central kitchen with Caesarstone benches, Asko DW & 900mm gas/electric cooker
- -Complementary timber veneer & fresh white cabinetry