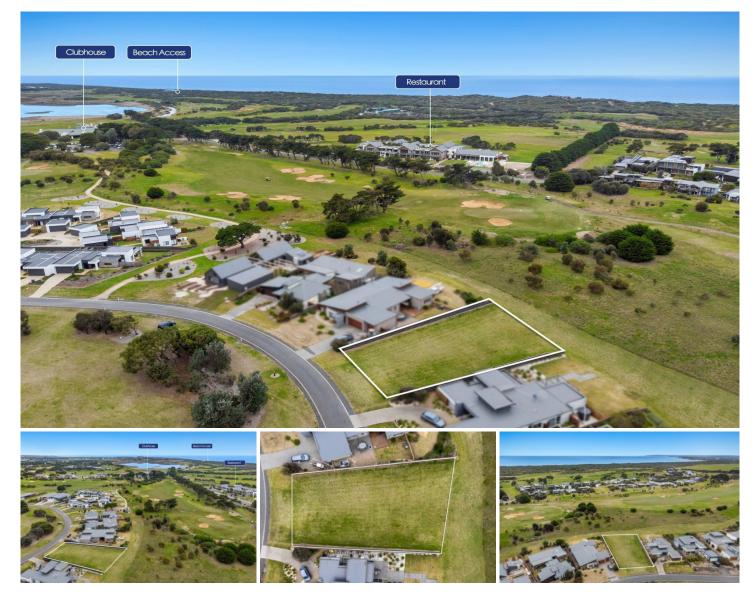

## The Feel:

Located in the renowned 13th Beach Golf Links Resort, this generous 956.8m2 (approx) allotment could be the site of your dream home. Positioned in one of the best & most tightly held streets in the Estate, there are very few remaining vacant blocks here. Backing onto the 1st & 2nd holes of the Creek Course, you will be afforded beautiful views, with the virtues of designing a home that capitalises on stunning natural aspects. This gated community offers privacy & integrity in peaceful surrounds.

## The Facts:

-Vacant allotment with stunning outlook & guaranteed views

-Generous 956sqm (approx) allotment to build your dream home (STCA)

-Substantial 20m2 frontage, with 27m2 rear boundary allows for very adaptable plans

-Land is cleared & ready for development

-Flanked by existing single-storey dwellings

-Short stroll to Clubhouse & quick bike ride to beach access track

-Sought-after prime location offering a relaxed lifestyle