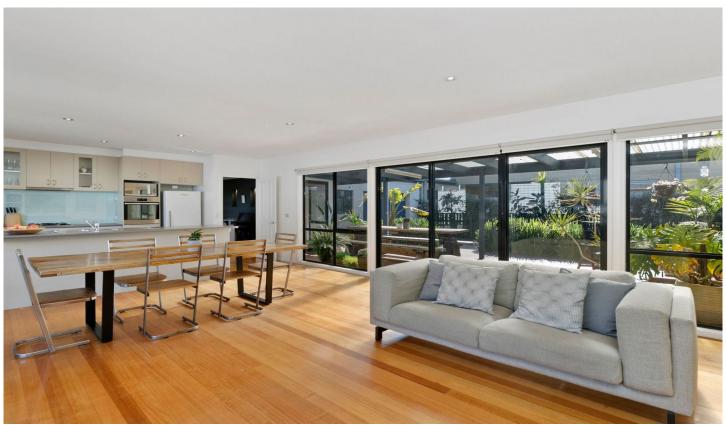

## The Feel:

Looking for the convenience of a central location close to all amenities, with the balance of space & privacy? Always sought-after & rarely found, this 3-bedroom family home offers exactly those qualities, with parkland views from the covered front veranda & a haven for family life within. The bright north aspect in the lounge frames tranquil greenery views over the covered all-seasons deck - an attractive space for the outdoor setting & a lounge. A huge backyard, mature landscaped gardens & drive through access for the 'toys' adds to the benefits of this lifestyle-oriented home.

## The Facts:

- -Overlooking green reserve parkland opposite amplifies the sense of space
- -Single storey design on a generous 709sqm approx block
- room for a pool or extension (STCA)
- -Sunny north aspect maximises light & delivers direct access to north alfresco
- -Drive through access for boat/ camper/ trailer!
- -Excellent cross-flow ventilation keeps you cool in Summer
- shady veranda to the south
- -Central kitchen with D'amani appliances, island bench,