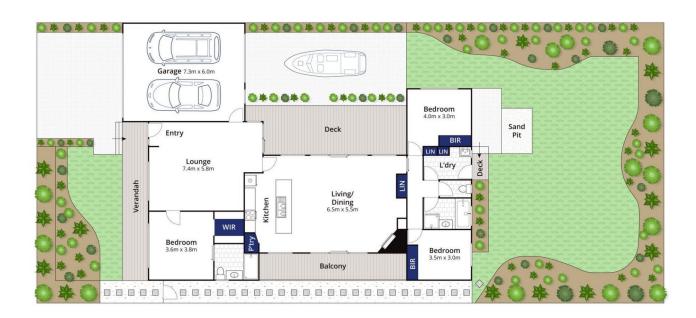

## 58 Kingston Downs Drive Ocean Grove VIC

## The Facts:

- -Overlooking green reserve parkland opposite amplifies the sense of space
- -Single storey design on a generous 709sqm approx block
- room for a pool or extension (STCA)
- -Sunny north aspect maximises light & delivers direct access to north alfresco
- -Drive through access for boat/ camper/ trailer!
- -Excellent cross-flow ventilation keeps you cool in Summer
- shady veranda to the south
- -Central kitchen with D'amani appliances, island bench,

3 📭 2 🖺 2 🖨

**Price** : \$ 731,000 **Land Size** : 709 sqm

View: https://www.bellarineproperty.com.au/57871

72

Christian Bartley 03 5254 3100

Dan Halsey 03 5254 3100

Whilst bwrm.com.au has made every attempt to ensure the accuracy of the floor plan contained here, measurements are approximate and no responsibility is taken for any error, omission, or mis-statement. This plan is for illustrative purposes only