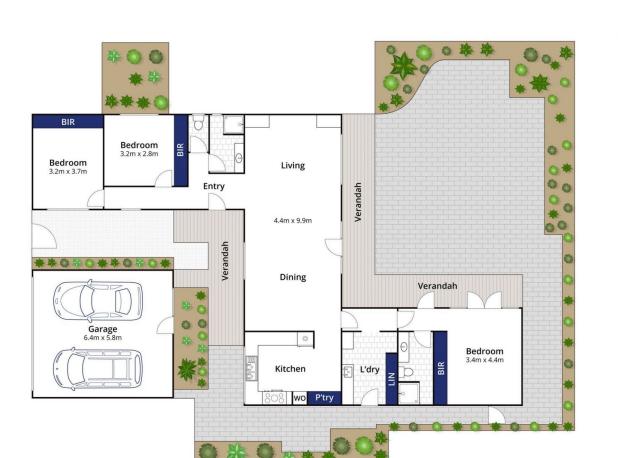

3 📭 2 🖺 2 🚘

**Price** : \$ 1,125,000 **Land Size** : 440 sqm

View: https://www.bellarineproperty.com.au/57861

04

Peta Walter 03 5254 3100

Levi Turner 03 5254 3100

Whilst bwrm.com.au has made every attempt to ensure the accuracy of the floor plan contained here, measurements are approximate and no responsibility is taken for any error, omission, or mis-statement. This plan is for illustrative purposes only