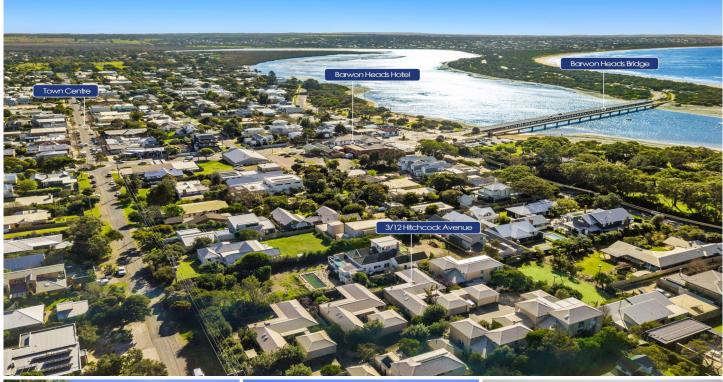

## The Feel:

This extremely rare offering to the market will quickly find new owners, who will enjoy balmy summers & extended weekends with family & friends for years to come. Tucked away behind the dunes of the Barwon Heads Golf Club, & a short stroll to the river & village centre, this is one of Barwon Heads' best kept secret locations.

## The Facts:

- -Set at the southern end of exclusive Hitchcock Ave
- -No through traffic & direct local access to Ewing Blyth Rd, river & beach
- -Listen to the sounds of the sea & crashing surf at nearby 13th Beach
- -Single level home set on approx. 440m full of light and open space
- -Open plan kitchen & living area with split system heating & cooling
- -Kitchen of its era, with wall oven oven, ample storage and countertop breakfast bar
- -Living room features in built cabinetry and substantial space for a dinning table
- -Wall of windows captures beautiful private north garden