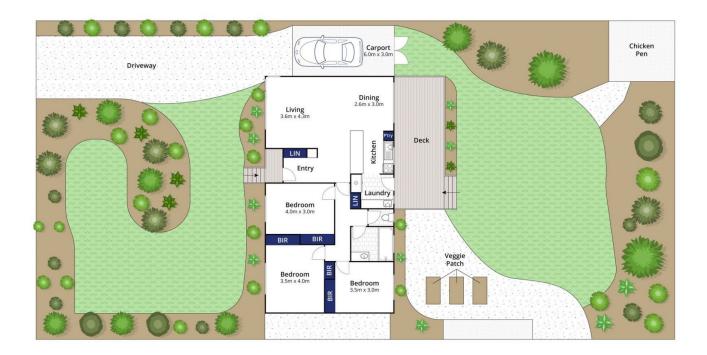

## The Feel:

Nestled in the heart of Old Ocean Grove in the much sought after and ever popular Madeley Street, this chic home is set on a massive 833 sqm approx. of prime north facing land. With boundless potential for a family home, weekend getaway or development opportunity. The advantageous elevated position provides tree top and garden aspects through majestic gums & the sounds of abundant birdlife. A renovated kitchen and bathroom, timber-lined floors throughout, with gas log fire & easy flow outdoors to a large north facing deck & yard make for an idyllic coastal lifestyle.

## The Facts:

- -Easy walking distance to OG Primary School, shops, beaches, parks & playgrounds
- -Elevated 833 sqm approx. of north facing land
- -3 comfortable sized bedrooms with built in robes
- -Generous yard & exciting scope for renovation/extension (STCA)
- -Established fruit trees throughout
- -Raised garden beds
- -Gas log fire and Reverse cycle heating/cooling system

3 📭 1 🖺 2 🗬

Price : \$ 880,000 Land Size : 833 sqm

View: https://www.bellarineproperty.com.au/57812

80

Toby Lee 03 5254 3100

Dan Halsey 03 5254 3100

Whilst bwrm.com.au has made every attempt to ensure the accuracy of the floor plan contained here, measurements are approximate and no responsibility is taken for any error, omission, or mis-statement. This plan is for illustrative purposes only