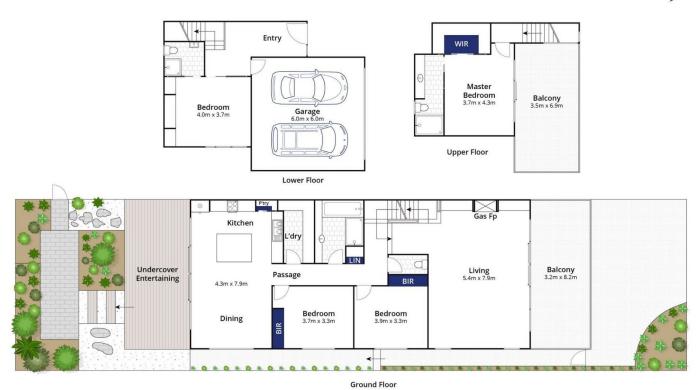

## 14 Panoramic Terrace Clifton Springs VIC

## The Feel:

Boasting bay views & close proximity to village shops, parks & schools, this tri-level family home is located in a prestigious locale. This property comprises 4 bedrooms, including a king-size master with private balcony & Bay views, WIR & en-suite. A second master with wet area offers versatility for guest accommodation or growing children, while upstairs presents 2 additional bedrooms, or a flexible home office. Ducted heating/cooling throughout & a gas log fire in the main living area provide year-round comfort, while the well-equipped kitchen & meals open to a covered deck & protected cottage garden. Space & style is yours on Panoramic Terrace.

## The Facts:

- -Custom 3-storey property with zoned floorplan for entertaining & family life
- -Generous lounge room with stunning views & cosy gas log fire
- -Covered north-facing balcony is the perfect place to watch great sunsets over the Bay
- -Spacious, light-filled living areas to the front & rear, with outstanding design features

4 📭 3 🖺 2 🖨

**Price** : \$ 740,000 **Land Size** : 360 sqm

View: https://www.bellarineproperty.com.au/57807

28

Lee Martin 03 5297 3888

Whilst bwrm.com.au has made every attempt to ensure the accuracy of the floor plan contained here, measurements are approximate and no responsibility is taken for any error, omission, or mis-statement. This plan is for illustrative purposes only

## 14 Panoramic Terrace, Clifton Springs