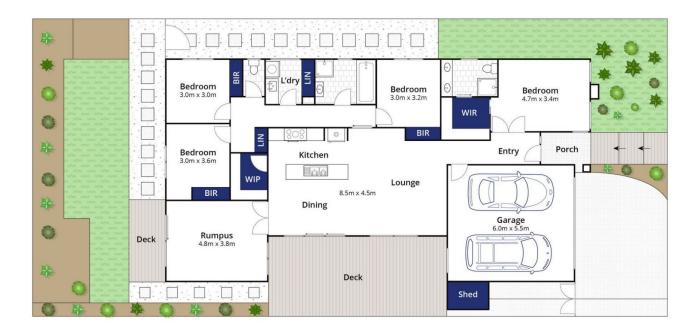

## The Facts:

- -Exceptional family home with generous proportions & stylish finishes
- -Ćleverly designed floorplan designed to maximise space while providing separate relaxation zones
- -First impressions of neat exterior finish with well-kept garden & timber portico entrance
- -Welcoming entry reveals freshly painted interior surfaces & beautiful bamboo flooring
- -3.3m ceiling height to light, bright OP kitchen/family/meals, with high light windows to east aspect
- -Stylish kitchen features servery bench, walk-in pantry &

Whilst bwrm.com.au has made every attempt to ensure the accuracy of the floor plan contained here, measurements are approximate and no responsibility is taken for any error, omission, or mis-statement. This plan is for illustrative purposes only