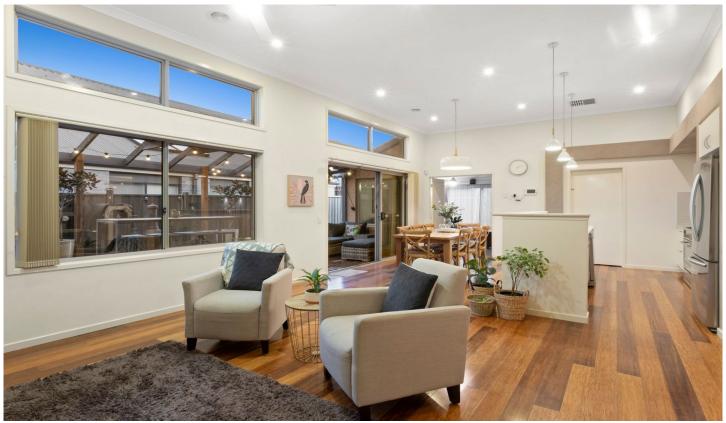

## The Feel:

Popular with families due to its great position central to schools & Curlewis Shopping Centre, this location is also close to green reserves & a short drive to beaches. Designed to accommodate the evolving needs of family life, this 4-bed, 2-bath home also offers 2 spacious living areas, & seamless access to the covered east-facing deck for outdoor entertaining. A well-equipped kitchen & meals area forms the central hub for a large family who will love the advantages of living in this friendly neighbourhood.

## The Facts:

- -Exceptional family home with generous proportions & stylish finishes
- -Ćleverly designed floorplan designed to maximise space while providing separate relaxation zones
- -First impressions of neat exterior finish with well-kept garden & timber portico entrance
- -Welcoming entry reveals freshly painted interior surfaces & beautiful bamboo flooring
- -3.3m ceiling height to light, bright OP kitchen/family/meals, with high light windows to east aspect
- -Stylish kitchen features servery bench, walk-in pantry &