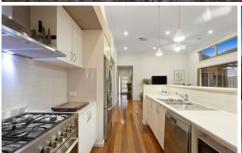

## The Facts:

- -Exceptional family home with generous proportions & stylish finishes
- -Ćleverly designed floorplan designed to maximise space while providing separate relaxation zones
- -First impressions of neat exterior finish with well-kept garden & timber portico entrance
- -Welcoming entry reveals freshly painted interior surfaces & beautiful bamboo flooring
- -3.3m ceiling height to light, bright OP kitchen/family/meals, with high light windows to east aspect
- -Stylish kitchen features servery bench, walk-in pantry &