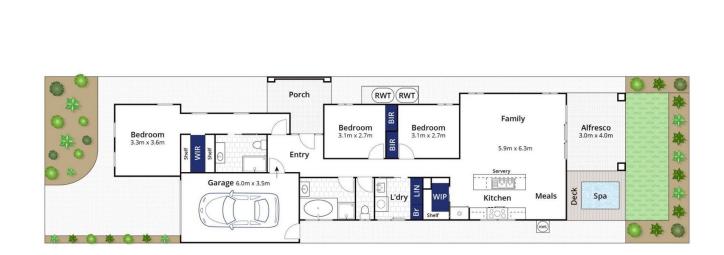

## 3 🎮 2 🚔 1 🚘

Land Size : 306 sqm View : https://www.bellarineproperty.com.au/57544 47

Lee Martin 03 5297 3888

13 Newfields Drive, Drysdale

This plan is for illustrative purposes only

nsibility is taken for any