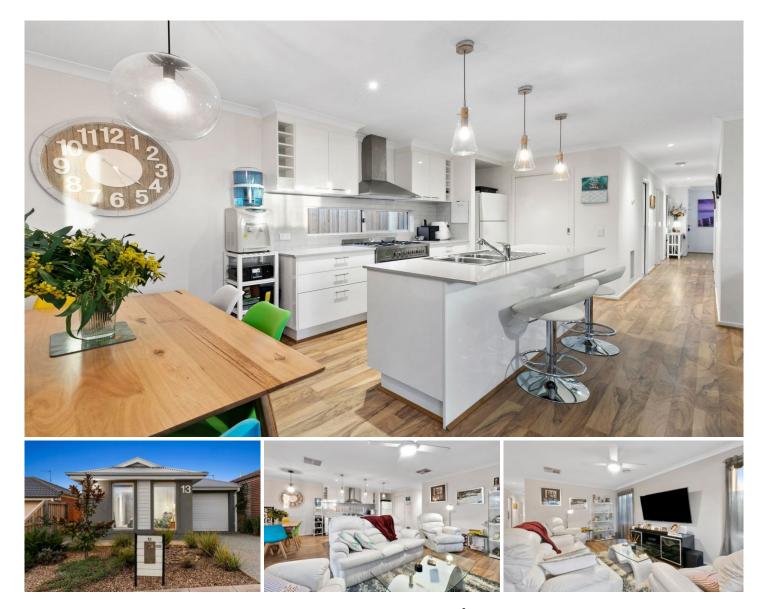

## The Feel:

Situated in sought-after Central Walk, this 3-bedroom home presents as new. Immaculately presented, the floorplan provides open plan living & a protected outdoor lifestyle zone, capitalising on the sunny north orientation with a private outdoor therapeutic spa. Ziptrack café blinds to the undercover deck promise year-round entertaining, while a luxurious master wing & 2 versatile bedrooms/study will suit first home buyers or downsizers. High quality appliances, stone benches & a WIP make cooking a breeze. Parks & wetlands provide a lovely setting, conveniently located under 1km from the local school & shops.

## The Facts:

-Quality custom-built brick veneer & linear board residence, built by Simonds Homes

-Highly regarded Central Walk estate boasts stunning parklands

-Inviting pathway to private entry with oak timber laminate floors throughout & carpet to bedrooms

-Open plan living, meals & kitchen features glass pendant lights

-Modern kitchen with clean lines, caesarstone island