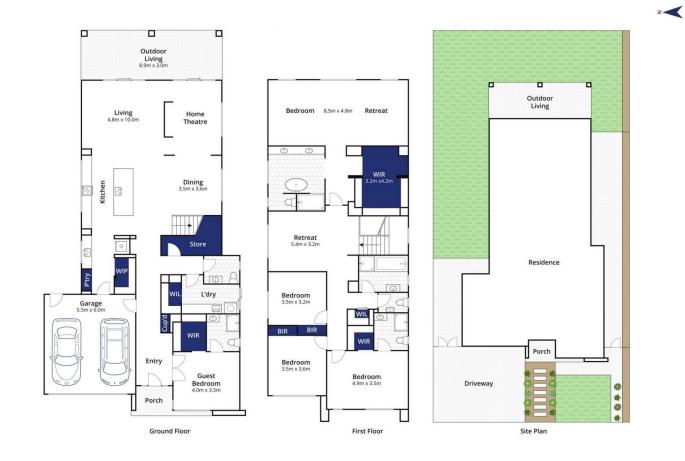

## 5 🛤 4 🚔 2 🚘

Land Size : 512 sqm View : https://www.bellarineproperty.com.au/57515 08

Lee Martin 03 5297 3888

Whilst bwrm.com.au has made every attempt to ensure the accuracy of the floor plan contained here, measurements are approximate and no responsibility is taken for any error, omission, or mis-statement. This plan is for illustrative purposes only.