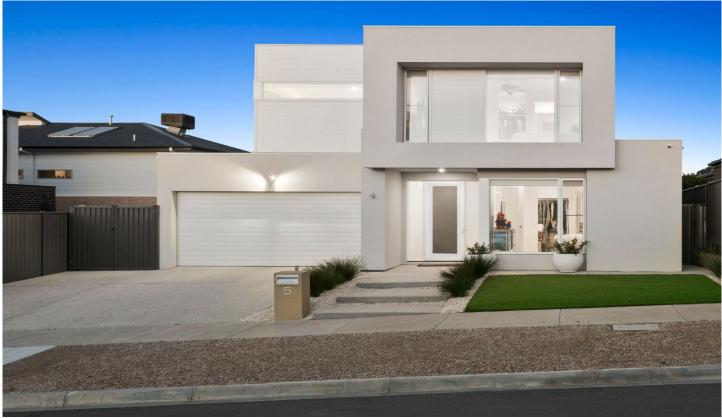

## **5 Bowline Place Curlewis Vic**

## The Facts:

-Near new Hampton's inspired abode built by Boutique Homes, 47 squares with 9-foot ceilings

-5 luxuriously large, well-appointed bedrooms, 3 with en-suites & walk-in robes

-Sunny north east aspect maximises indoor/outdoor living