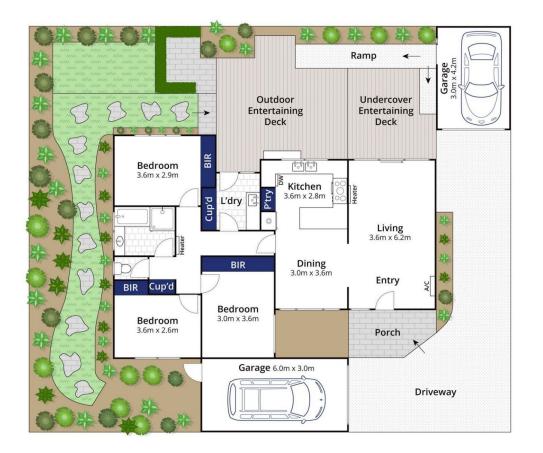

-Practical floorplan with spacious lounge adjoining sunlit dining area

-Updated carpet, tiles, lighting, blinds and ducted heating throughout

-Parking for up to 3 vehicles with 2 separate garage/

3 🎮 1 🚔 2 🚘

Price : \$ 398,500 View : https://www.bellarineproperty.com.au/5744655

Lee Martin 03 5297 3888

Whilst bwrm.com.au has made every attempt to ensure the accuracy of the floor plan contained here, measurements are approximate and no responsibility is taken for any error, omission, or mis-statement. This plan is for illustrative purposes only.