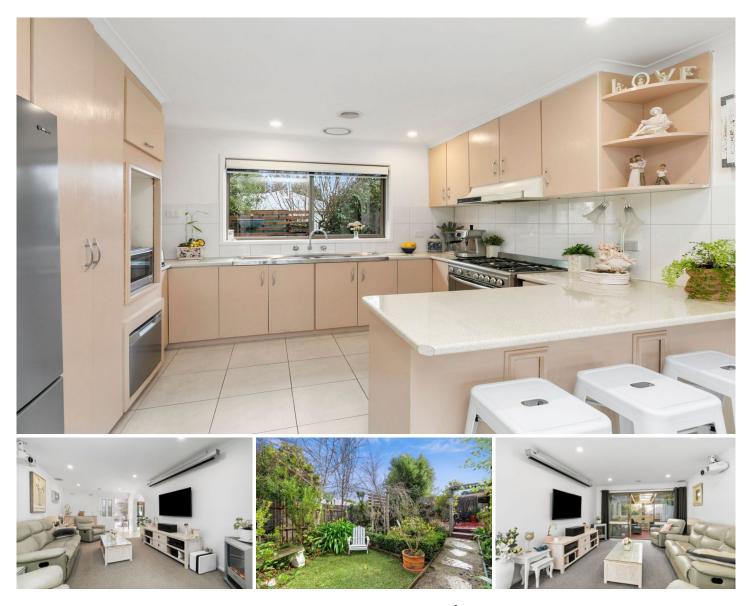

## The Feel:

This classic brick unit has been lovingly renovated, bringing it into modernity with contemporary features for today's lifestyle requirements. Behind the original façade, well thought out updates extend through the kitchen, bathroom and beyond. The stunning gardens provide incredible privacy and offer stunning greenery outlooks from every room and screen the outdoor entertaining spaces. Whether for a down-sizer or young family, this central unit will provide an incredibly convenient lifestyle nearby to all of Leopold's best amenities.

## The Facts:

-Fully refurbished throughout including modern bathroom and large kitchen

-5Kw Solar panel system means little or no electricity bills!

-Quality unit with established gardens & alfresco entertaining space

-Practical floorplan with spacious lounge adjoining sunlit dining area

-Updated carpet, tiles, lighting, blinds and ducted heating throughout

-Parking for up to 3 vehicles with 2 separate garage/

3 🎮 1 🚔 2 🚘