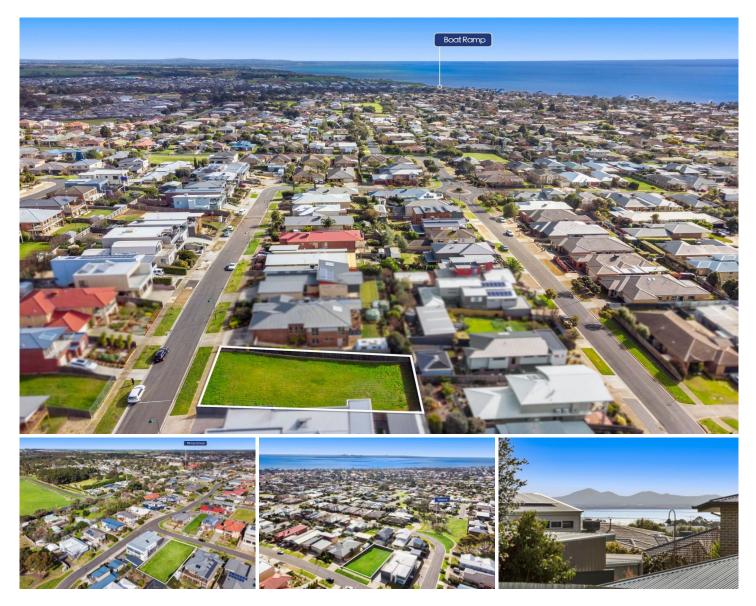

## The Feel:

The best land in Clifton Springs was snapped up and built on long ago - with the exception of this large vacant lot in one of the township's best streets! A wide frontage and sweeping bay views are here and ready to support your dream coastal home.

The Facts:

- 665sqm approx. of sought-after vacant land to build your dream home (STCA)

- Neighbouring established homes have some of the best bay views in the area

- Wide 18.2m (approx) frontage permits great rear yard access for vehicles

Arguably the best orientation with north-facing rear aspect
Comfortable walk to Drysdale's shops, cafes and primary school

- Peacefully quiet neighbourhood with parkland 50m away