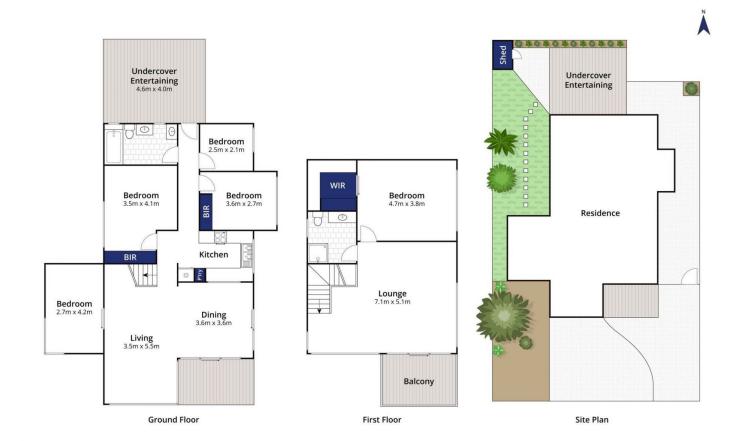

## The Facts:

- -Double-storey 4-bedroom plus study home with dual living areas on prestigious Bridge Rd
- -Sought after location in the heart of the action with unsurpassed inner village convenience
- -Close enough to the river to launch your SUP, or hit the beach, within metres of the front gate
- -Watch the changing tides from vantage points on both floors or the spacious upper balcony
- -Floor plan well-suited to seaside holidays, with all the hallmarks of waterfront living
- -Living & meals area capitalises on views, light & space,

4 📭 2 🖺 2 🗬

**Price:** \$1,675,000

View: https://www.bellarineproperty.com.au/5740778

Levi Turner 03 5254 3100

Peta Walter 03 5254 3100

Whilst bwrm.com.au has made every attempt to ensure the accuracy of the floor plan contained here, measurements are approximate and no responsibility is taken for any error, omission, or mis-statement. This plan is for illustrative purposes only