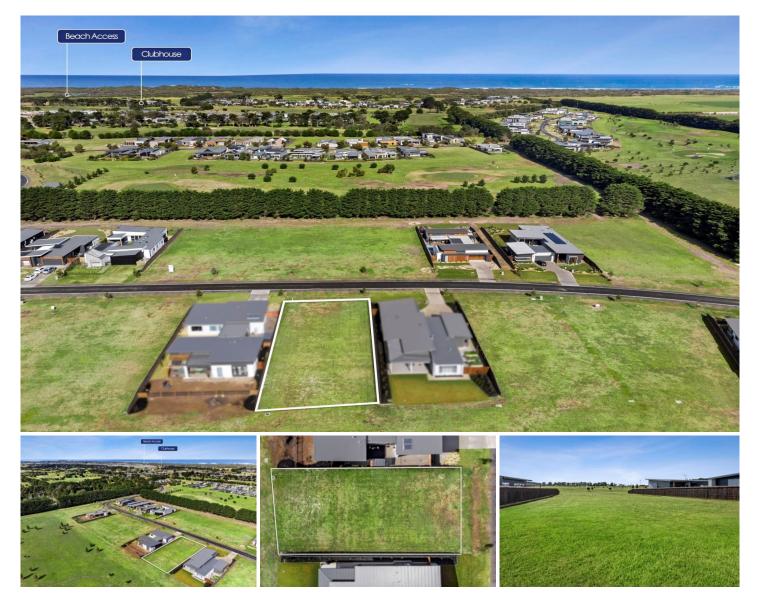

## 38 Samphire Drive Connewarre VIC

## The Feel:

A special opportunity awaits you to build your dream home on an incredible vacant allotment in this highly sought-after 13th Beach Estate locale. This privileged position will offer north facing views. With direct access to a pathway that leads to the exclusive Clubhouse & beach access beyond, this 957sqm (approx.) site will appeal to those looking for a never-to-be-replicated lifestyle prospect or desirable investment.

## The Facts:

-Vacant allotment with ideal north orientation

-Dream big! Generous allotment of vacant land to build your dream home (STCA)

-The land is cleared & ready for development

-Well-protected north facing block invites year-round alfresco living

-Short 5-minute walk to Clubhouse & 5min bike ride to beach access track

-Sought-after prime location offering a relaxed lifestyle close to 13th Beach Golf Club

-Gated community offers privacy & integrity in peaceful, stunning natural surrounds.