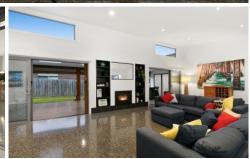

## The Feel:

Defined by stylish, modern design & a vast light-filled central living space, this solid, custom-built 3-bedroom family home offers a refined lifestyle opportunity. Soaring raked ceilings & a beautifully finished alfresco entertaining area amplify the sense of space. Chic bedrooms & a dedicated study reflect the home's practical zoning, while the show-stopping kitchen & large island bench draws people together in the heart of the home. This quiet location in Kingston Estate is metres away from access to playgrounds & the lake.

## The Facts:

- -Custom-built home with OP living, high ceilings & impressive finishes throughout
- -Single storey design on a generous wide frontage block
- -Sunny east/west aspect maximises light & indoor/outdoor living
- -Clever architecture & polished concrete flooring capitalise on Winter sunshine, yet cool in Summer
- -Outstanding kitchen with Caesarstone waterfall island bench & designer splashbacks
- -Large butler's pantry, quality Westinghouse app's: 900mm