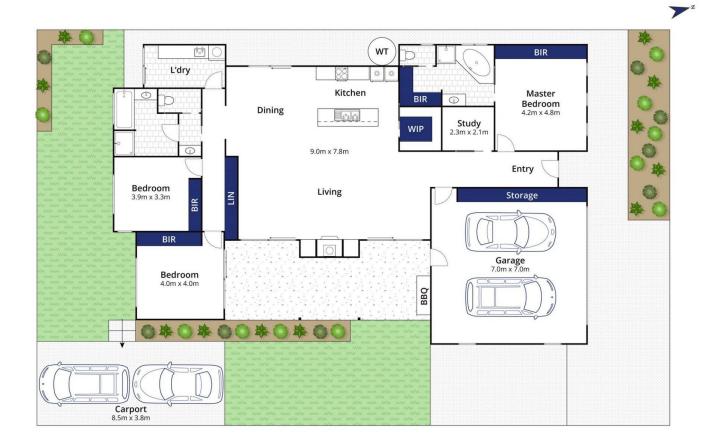

## The Feel:

Defined by stylish, modern design & a vast light-filled central living space, this solid, custom-built 3-bedroom family home offers a refined lifestyle opportunity. Soaring raked ceilings & a beautifully finished alfresco entertaining area amplify the sense of space. Chic bedrooms & a dedicated study reflect the home's practical zoning, while the show-stopping kitchen & large island bench draws people together in the heart of the home. This quiet location in Kingston Estate is metres away from access to playgrounds & the lake.

## The Facts:

- -Custom-built home with OP living, high ceilings & impressive finishes throughout
- -Single storey design on a generous wide frontage block
- -Sunny east/west aspect maximises light & indoor/outdoor living
- -Clever architecture & polished concrete flooring capitalise on Winter sunshine, yet cool in Summer
- -Outstanding kitchen with Caesarstone waterfall island bench & designer splashbacks
- -Large butler's pantry, quality Westinghouse app's: 900mm

3 📭 2 🖺 3 🖨

**Price** : \$ 815,000 **Land Size** : 570 sqm

View: https://www.bellarineproperty.com.au/57376

08

Toby Lee 03 5254 3100

Whilst bwrm.com.au has made every attempt to ensure the accuracy of the floor plan contained here, measurements are approximate and no responsibility is taken for any error, omission, or mis-statement. This plan is for illustrative purposes only