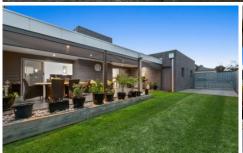

## The Feel:

Defined by stylish, modern design & a vast light-filled central living space, this solid, custom-built 3-bedroom family home offers a refined lifestyle opportunity. Soaring raked ceilings & a beautifully finished alfresco entertaining area amplify the sense of space. Chic bedrooms & a dedicated study reflect the home's practical zoning, while the show-stopping kitchen & large island bench draws people together in the heart of the home. This quiet location in Kingston Estate is metres away from access to playgrounds & the lake.

## The Facts:

- -Custom-built home with OP living, high ceilings & impressive finishes throughout
- -Single storey design on a generous wide frontage block
- -Sunny east/west aspect maximises light & indoor/outdoor living
- -Clever architecture & polished concrete flooring capitalise on Winter sunshine, yet cool in Summer
- -Outstanding kitchen with Caesarstone waterfall island bench & designer splashbacks
- -Large butler's pantry, quality Westinghouse app's: 900mm