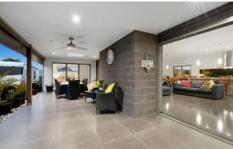

## The Feel:

Defined by stylish, modern design & a vast light-filled central living space, this solid, custom-built 3-bedroom family home offers a refined lifestyle opportunity. Soaring raked ceilings & a beautifully finished alfresco entertaining area amplify the sense of space. Chic bedrooms & a dedicated study reflect the home's practical zoning, while the show-stopping kitchen & large island bench draws people together in the heart of the home. This quiet location in Kingston Estate is metres away from access to playgrounds & the lake.

## The Facts:

- -Custom-built home with OP living, high ceilings & impressive finishes throughout
- -Single storey design on a generous wide frontage block
- -Sunny east/west aspect maximises light & indoor/outdoor living
- -Clever architecture & polished concrete flooring capitalise on Winter sunshine, yet cool in Summer
- -Outstanding kitchen with Caesarstone waterfall island bench & designer splashbacks
- -Large butler's pantry, quality Westinghouse app's: 900mm