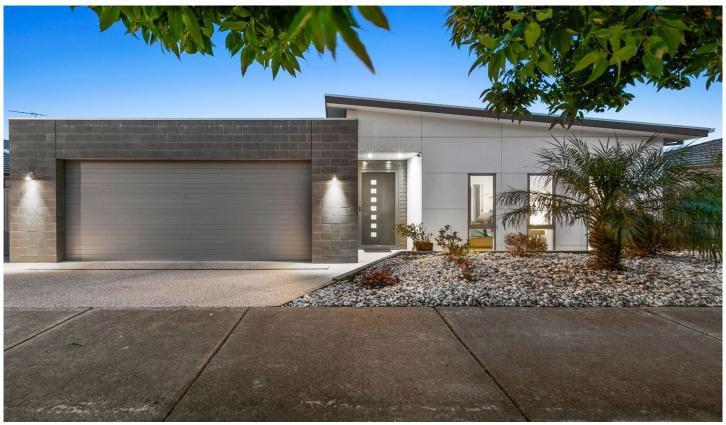

## 24 Penleigh Crescent Ocean Grove VIC

## The Feel:

Defined by stylish, modern design & a vast light-filled central living space, this solid, custom-built 3-bedroom family home offers a refined lifestyle opportunity. Soaring raked ceilings & a beautifully finished alfresco entertaining area amplify the sense of space. Chic bedrooms & a dedicated study reflect the home's practical zoning, while the show-stopping kitchen & large island bench draws people together in the heart of the home. This quiet location in Kingston Estate is metres away from access to playgrounds & the lake.

## The Facts:

- -Custom-built home with OP living, high ceilings & impressive finishes throughout
- -Single storey design on a generous wide frontage block
- -Sunny east/west aspect maximises light & indoor/outdoor living
- -Clever architecture & polished concrete flooring capitalise on Winter sunshine, yet cool in Summer
- -Outstanding kitchen with Caesarstone waterfall island bench & designer splashbacks
- -Large butler's pantry, quality Westinghouse app's: 900mm