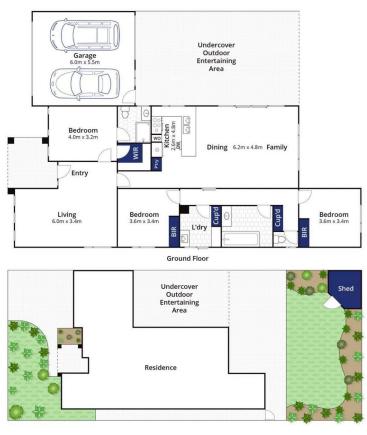

## The Feel:

Located in a quiet neighbourhood only 2 minutes to the shopping centre & close to the schools precinct, this versatile 3-bedroom home offers great privacy & a fantastic outdoor living. Promising year-round practicality with a large & enclosed entertaining area, it doubles the living space whilst also offering convenient extra vehicle parking. The single level floorplan grants easy accessibility, with a well-equipped kitchen, private master suite, & dual living rooms with leafy outlooks.

## The Facts:

- -Single level home on 590sqm (approx.) allotment in established friendly neighbourhood
- -Large & enclosed entertaining area with Colourbond roof, skylight, & room for fire pit
- -Spacious, modern home in convenient location, 2mins drive to OG Marketplace shops
- -Neutral colour palette invites flexibility to add your own design flair
- -Open plan with separate carpeted living area, bathed in afternoon light
- -Main family living area opens to alfresco via stacker sliding

3 📭 2 🖺 4 🗬

**Price** : \$ 640,000 **Land Size** : 590 sqm

View: https://www.bellarineproperty.com.au/57373

80

Toby Lee 03 5254 3100

Dan Halsey 03 5254 3100

Site Plan

Whilst bwrm.com.au has made every attempt to ensure the accuracy of the floor plan contained here, measurements are approximate and no responsibility is taken for any error, omission, or mis-statement. This plan is for illustrative purposes only