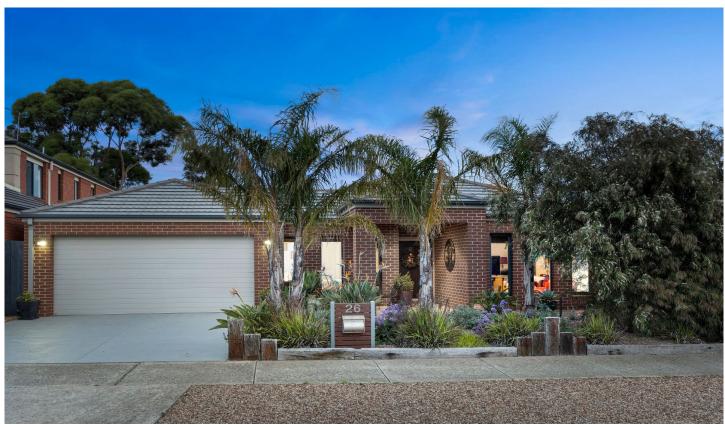

## 26 Daintree Way Ocean Grove VIC

## The Feel:

Located in a quiet neighbourhood only 2 minutes to the shopping centre & close to the schools precinct, this versatile 3-bedroom home offers great privacy & a fantastic outdoor living. Promising year-round practicality with a large & enclosed entertaining area, it doubles the living space whilst also offering convenient extra vehicle parking. The single level floorplan grants easy accessibility, with a well-equipped kitchen, private master suite, & dual living rooms with leafy outlooks.

## The Facts:

- -Single level home on 590sqm (approx.) allotment in established friendly neighbourhood
- -Large & enclosed entertaining area with Colourbond roof, skylight, & room for fire pit
- -Spacious, modern home in convenient location, 2mins drive to OG Marketplace shops
- -Neutral colour palette invites flexibility to add your own design flair
- -Open plan with separate carpeted living area, bathed in afternoon light
- -Main family living area opens to alfresco via stacker sliding