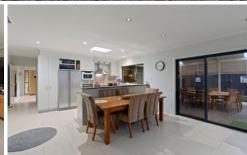

## The Feel:

Located in a quiet neighbourhood only 2 minutes to the shopping centre & close to the schools precinct, this versatile 3-bedroom home offers great privacy & a fantastic outdoor living. Promising year-round practicality with a large & enclosed entertaining area, it doubles the living space whilst also offering convenient extra vehicle parking. The single level floorplan grants easy accessibility, with a well-equipped kitchen, private master suite, & dual living rooms with leafy outlooks.

## The Facts:

- -Single level home on 590sqm (approx.) allotment in established friendly neighbourhood
- -Large & enclosed entertaining area with Colourbond roof, skylight, & room for fire pit
- -Spacious, modern home in convenient location, 2mins drive to OG Marketplace shops
- -Neutral colour palette invites flexibility to add your own design flair
- -Open plan with separate carpeted living area, bathed in afternoon light
- -Main family living area opens to alfresco via stacker sliding