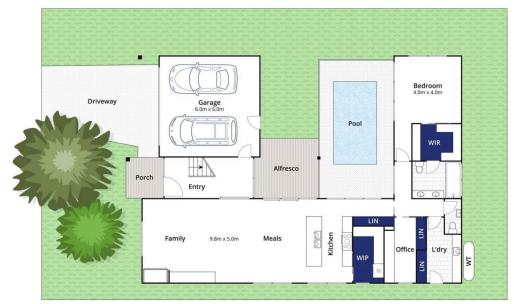

#### Downstairs:

- -Master on the ground floor along with ensuite and WIR
- -Open plan kitchen, dining and lounge flowing to the outdoor alfresco and pool area
- -Office, laundry and internal access to garage

## 4 连 2 🖨 2 🗬

Price : \$ 1,800,000 Land Size : 500 sqm

View: https://www.bellarineproperty.com.au/57363

39

Levi Turner 03 5254 3100

Peta Walter 03 5254 3100

**Ground Floor** 

Whilst bwrm.com.au has made every attempt to ensure the accuracy of the floor plan contained here, measurements are approximate and no responsibility is taken for any error, omission, or mis-statement. This plan is for illustrative purposes only.