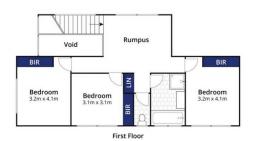

#### Upstairs:

- -3 large bedrooms all with BIR
- -Bathroom with separate toilet
- -Lounge room

## 4 连 2 🖨 2 🗬

Price : \$ 1,800,000 Land Size : 500 sqm

View: https://www.bellarineproperty.com.au/57363

39

Levi Turner 03 5254 3100

Peta Walter 03 5254 3100

**Ground Floor** 

Whilst bwrm.com.au has made every attempt to ensure the accuracy of the floor plan contained here, measurements are approximate and no responsibility is taken for any error, omission, or mis-statement. This plan is for illustrative purposes only.