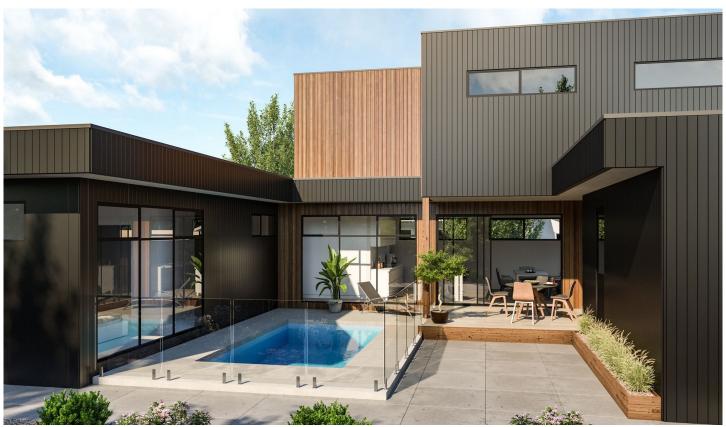

#### 3 Culdee Court Barwon Heads VIC

A modern masterpiece to be constructed from materials suited to a beautiful design capturing an abundance of natural light. The perfect family residence situated in a great court of Barwon Heads. Being constructed by local renowned builder VDB Homes, this modern coastal home offers it all. Selling off the plan, here is what you can secure yourself and live happily ever after...

#### Downstairs:

- -Master on the ground floor along with ensuite and WIR
- -Open plan kitchen, dining and lounge flowing to the outdoor alfresco and pool area
- -Office, laundry and internal access to garage

### **External Materials:**

- -Australian hardwood timber
- -Axon Cladding with smooth finish
- -B130mm Blackbutt decking