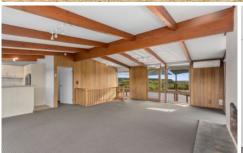

## 36 Stephens Parade Barwon Heads VIC

Sitting on the top of the dune adjacent to 13th Beach this 4 bedroom home awaits a new family to call it home. Split over 2 levels, downstairs offers large open lounge area, separate bathroom/laundry and 4th bedroom or study with direct access to the double garage. Easy access also to the garden and pool. Upstairs another large open plan lounge/dining and kitchen area with outlooks over the moonahs and Barwon Heads golf course. Further 3 bedrooms (2 with robes), separate bathroom and toilet. Large north facing deck overlooks the rear yard and pool, plus south facing deck directly off upstairs lounge. Reverse cycle heating/cooling in this all electric home. The position of this home offers absolute coastal living at it's best. Inspections are subject to change or cancellation with minimal notice. Please note we do not accept 1Form applications.