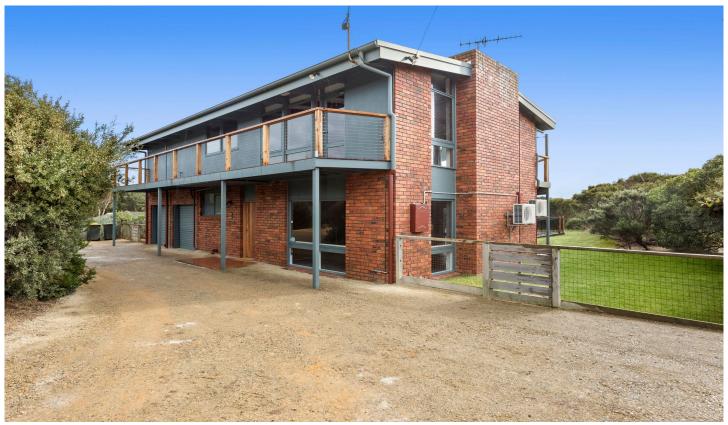

## 36 Stephens Parade Barwon Heads VIC

Sitting on the top of the dune adjacent to 13th Beach this 4 bedroom home awaits a new family to call it home. Split over 2 levels, downstairs offers large open lounge area, separate bathroom/laundry and 4th bedroom or study with direct access to the double garage. Easy access also to the garden and pool. Upstairs another large open plan lounge/dining and kitchen area with outlooks over the moonahs and Barwon Heads golf course. Further 3 bedrooms (2 with robes), separate bathroom and toilet. Large north facing deck overlooks the rear yard and pool, plus south facing deck directly off upstairs lounge. Reverse cycle heating/cooling in this all electric home. The position of this home offers absolute coastal living at it's best. Inspections are subject to change or cancellation with minimal notice. Please note we do not accept 1Form applications.