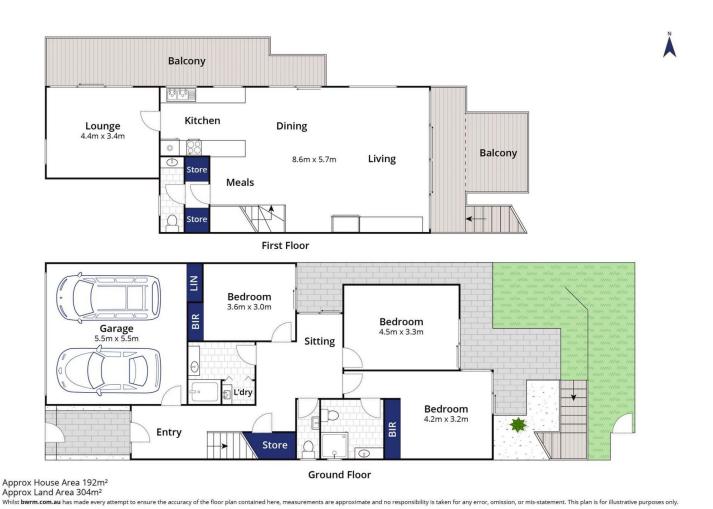

## The Feel:

This exceptional property is all about lifestyle & position. Imagine waking up every day to the sunrise over the water, watching all the activity unfold on the river. Scenic water views take in the Barwon River & Ocean Grove Spit, through to Bluff & Bridge glimpses, setting the tone for tranquil daily life. Privately positioned in a very tightly held strip, this 3-bed, dual living home offers a rare opportunity to secure priceless views for much less than other riverfront homes, yet situated directly on the water with private access.

## The Facts:

- -Double-storey 3-bed home, tucked away in prestigious Riverside Tce enclave
- -Spacious terrace to watch the sunrise every morning & entertain in the evening
- -Bright OP living under vaulted ceilings with glazing to the gable emphasize views, light & space
- -Brand new carpeted floors complement white-on-white decor
- -Practical floor plan well-suited to a family or a couple with house guests