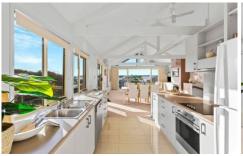

## The Facts:

- -Double-storey 3-bed home, tucked away in prestigious Riverside Tce enclave
- -Spacious terrace to watch the sunrise every morning & entertain in the evening
- -Bright OP living under vaulted ceilings with glazing to the gable emphasize views, light & space
- -Brand new carpeted floors complement white-on-white decor
- -Practical floor plan well-suited to a family or a couple with house guests