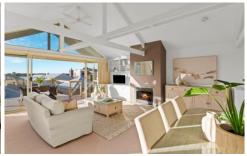

## The Facts:

- -Double-storey 3-bed home, tucked away in prestigious Riverside Tce enclave
- -Spacious terrace to watch the sunrise every morning & entertain in the evening
- -Bright OP living under vaulted ceilings with glazing to the gable emphasize views, light & space
- -Brand new carpeted floors complement white-on-white decor
- -Practical floor plan well-suited to a family or a couple with house guests