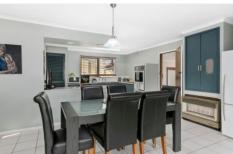

## The Facts:

- -Split level brick home on 586sqm (approx.) block, close to Reserve trail
- -Elevated home enjoys lovely distant views over the township & green thoroughfares
- -Versatile floorplan, with the flexibility of 3 or 4 bedrooms & adaptable living spaces
- -Original features include Baltic Pine timber flooring & stained-glass window to front door
- -Central open plan kitchen, living, meals area with full span glazing to west aspect
- -Kitchen (as original) with laminate benchtops, St George