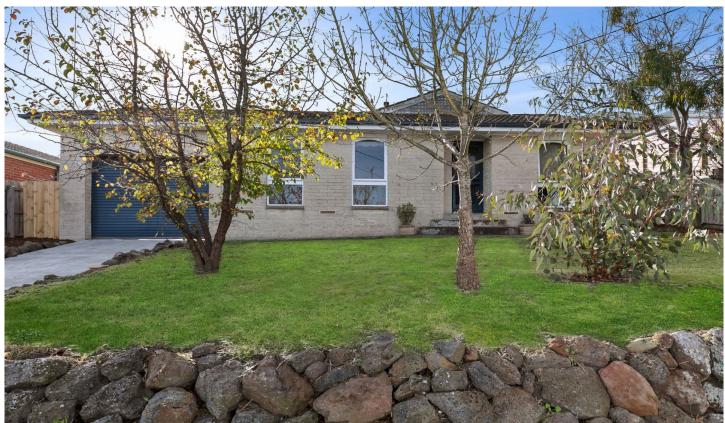

## 5 Delungra Avenue Clifton Springs VIC

## The Feel:

Located in an established neighbourhood, this elevated home enjoys distant views & walks to the Golf Course & beach via the reserve. This split-level home offers a versatile floorplan, with the flexibility of 3 or 4 bedrooms, while the central open plan kitchen, meals & living are oriented to enjoy westerly sunshine. A single RC carport allows for secure extra parking in the backyard, plus a large 8x6.1m shed. This property would be an ideal entry into the local market or a great addition to an investment portfolio.

## The Facts:

- -Split level brick home on 586sqm (approx.) block, close to Reserve trail
- -Elevated home enjoys lovely distant views over the township & green thoroughfares
- -Versatile floorplan, with the flexibility of 3 or 4 bedrooms & adaptable living spaces
- -Original features include Baltic Pine timber flooring & stained-glass window to front door
- -Central open plan kitchen, living, meals area with full span glazing to west aspect
- -Kitchen (as original) with laminate benchtops, St George