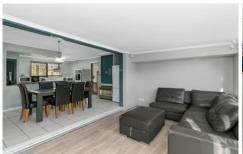

## The Facts:

- -Split level brick home on 586sqm (approx.) block, close to Reserve trail
- -Elevated home enjoys lovely distant views over the township & green thoroughfares
- -Versatile floorplan, with the flexibility of 3 or 4 bedrooms & adaptable living spaces
- -Original features include Baltic Pine timber flooring & stained-glass window to front door
- -Central open plan kitchen, living, meals area with full span glazing to west aspect
- -Kitchen (as original) with laminate benchtops, St George