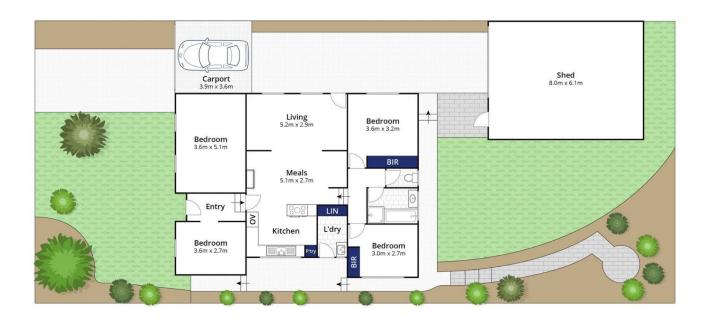

## The Feel:

Located in an established neighbourhood, this elevated home enjoys distant views & walks to the Golf Course & beach via the reserve. This split-level home offers a versatile floorplan, with the flexibility of 3 or 4 bedrooms, while the central open plan kitchen, meals & living are oriented to enjoy westerly sunshine. A single RC carport allows for secure extra parking in the backyard, plus a large 8x6.1m shed. This property would be an ideal entry into the local market or a great addition to an investment portfolio.

## The Facts:

- -Split level brick home on 586sqm (approx.) block, close to Reserve trail
- -Elevated home enjoys lovely distant views over the township & green thoroughfares
- -Versatile floorplan, with the flexibility of 3 or 4 bedrooms & adaptable living spaces
- -Original features include Baltic Pine timber flooring & stained-glass window to front door
- -Central open plan kitchen, living, meals area with full span glazing to west aspect
- -Kitchen (as original) with laminate benchtops, St George

4 🛌 1 📇 1 🗬

**Price** : \$ 450,000 **Land Size** : 586 sqm

View: https://www.bellarineproperty.com.au/57103

21

Lee Martin 03 5297 3888

Whilst bwrm.com.au has made every attempt to ensure the accuracy of the floor plan contained here, measurements are approximate and no responsibility is taken for any error, omission, or mis-statement. This plan is for illustrative purposes only