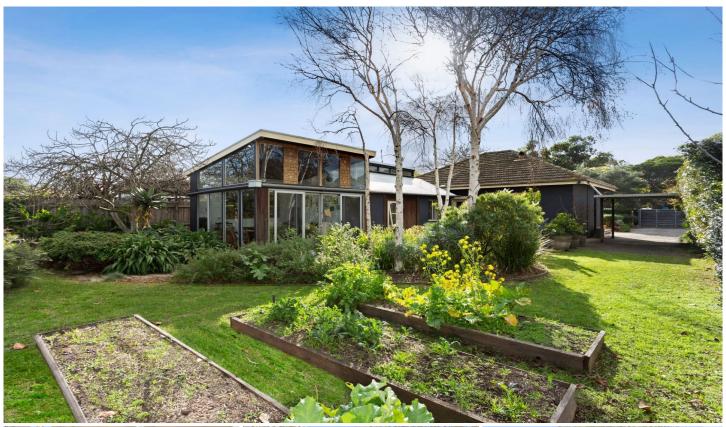

## 23 Geelong Road Barwon Heads VIC

## The Feel:

Set within private, established gardens and located opposite the Village Parklands, this original 1950's Barwon Heads house offers 2 spacious bedrooms both with garden views, ceiling fans & robes (master with en suite). A study or third bedroom leads to a unique light filled sunroom/dining room opening to the lush back garden. Classic features of beautiful polished timber flooring and battened ceilings - meet refurbished elements including modern kitchen, open lounge/living room & impressive Japanese-inspired main bathroom. The north-facing lounge has a wood burning fire plus SSAC.

## The Facts:

- -Beautiful gardens surround classic, established home with unique characteristics
- -Build oriented for best utilisation of entire block & outdoor areas
- -Low maintenance abode that offers pure lifestyle for permanent or weekender
- -Set on 650sqm (approx). with options to explore development (STCA)
- -Sunny north-facing living room overlooks the front deck &