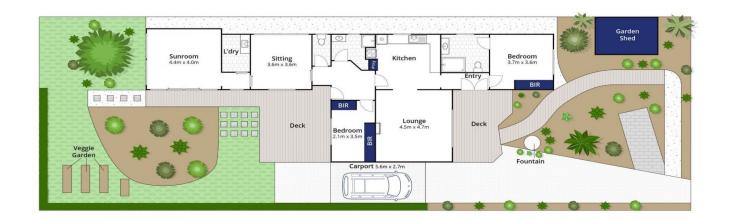

## 23 Geelong Road Barwon Heads VIC

## The Feel:

Set within private, established gardens and located opposite the Village Parklands, this original 1950's Barwon Heads house offers 2 spacious bedrooms both with garden views, ceiling fans & robes (master with en suite). A study or third bedroom leads to a unique light filled sunroom/dining room opening to the lush back garden. Classic features of beautiful polished timber flooring and battened ceilings - meet refurbished elements including modern kitchen, open lounge/living room & impressive Japanese-inspired main bathroom. The north-facing lounge has a wood burning fire plus SSAC.

## The Facts:

- -Beautiful gardens surround classic, established home with unique characteristics
- -Build oriented for best utilisation of entire block & outdoor areas
- -Low maintenance abode that offers pure lifestyle for permanent or weekender
- -Set on 650sqm (approx). with options to explore development (STCA)
- -Sunny north-facing living room overlooks the front deck &

2 2 2 2

Price : \$ 1,150,000 Land Size : 650 sqm

View: https://www.bellarineproperty.com.au/57035

49

Levi Turner 03 5254 3100

Peta Walter 03 5254 3100

Whilst bwrm.com.au has made every attempt to ensure the accuracy of the floor plan contained here, measurements are approximate and no responsibility is taken for any error, omission, or mis-statement. This plan is for illustrative purposes only

## 23 Geelong Road, Barwon Heads