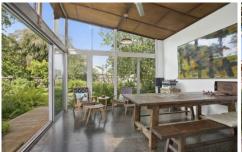

## The Feel:

Set within private, established gardens and located opposite the Village Parklands, this original 1950's Barwon Heads house offers 2 spacious bedrooms both with garden views, ceiling fans & robes (master with en suite). A study or third bedroom leads to a unique light filled sunroom/dining room opening to the lush back garden. Classic features of beautiful polished timber flooring and battened ceilings - meet refurbished elements including modern kitchen, open lounge/living room & impressive Japanese-inspired main bathroom. The north-facing lounge has a wood burning fire plus SSAC.