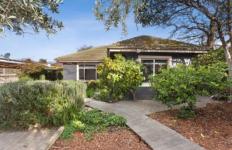

## The Feel:

Set within private, established gardens and located opposite the Village Parklands, this original 1950's Barwon Heads house offers 2 spacious bedrooms both with garden views, ceiling fans & robes (master with en suite). A study or third bedroom leads to a unique light filled sunroom/dining room opening to the lush back garden. Classic features of beautiful polished timber flooring and battened ceilings - meet refurbished elements including modern kitchen, open lounge/living room & impressive Japanese-inspired main bathroom. The north-facing lounge has a wood burning fire plus SSAC.

## The Facts:

- -Beautiful gardens surround classic, established home with unique characteristics
- -Build oriented for best utilisation of entire block & outdoor areas
- -Low maintenance abode that offers pure lifestyle for permanent or weekender
- -Set on 650sqm (approx). with options to explore development (STCA)
- -Sunny north-facing living room overlooks the front deck &