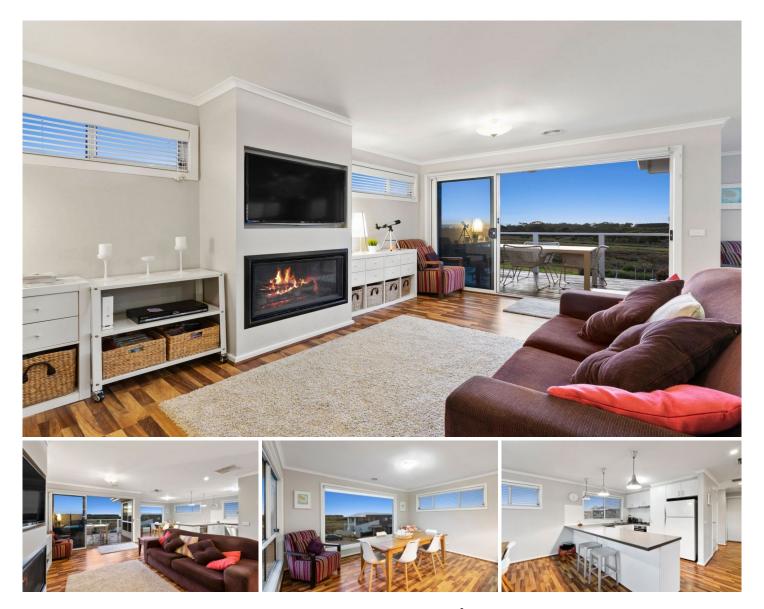

## The Feel:

Welcome to a place of peace, quiet & tranquility in a unique setting with scenic wildlife views. This elevated position offers a front row vantage point over the conservation reserve & panoramic bay views to the You Yangs. Coastal living or a holiday retreat, this double storey home offers 3BRs, including a master with walk-thru robe & dual entry en-suite with convenient powder room. Open plan living upstairs is saturated in natural light, with triple stacker doors connecting to the deck.

The Facts:

-Less than 350m approx. from the bayside walking trails & foreshore

-Optimal north facing orientation maximises 270' bay views & year-round sunshine

-Upstairs OP living zone with incredible views, SSAC & gas log fireplace

-U-shaped kitchen, with brekky bar & ample storage

-Quality stainless steel app's: 600mm electric oven/gas hob, DW

-Triple stacker sliding doors provides seamless connection to the outdoors