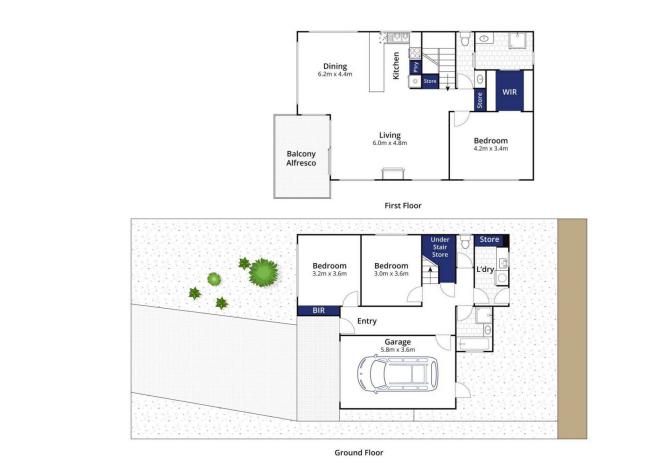

## 3 🛤 2 🚰 1 🚘

| Price | : \$ 625, | 000 |
|-------|-----------|-----|
|-------|-----------|-----|

Land Size : 351 sqm

View : https://www.bellarineproperty.com.au/56993 05

Lee Martin 03 5297 3888

Whilst bwrm.com.au has made every attempt to ensure the accuracy of the floor plan contained here, measurements are approximate and no responsibility is taken for any error, omission, or mis-statement. This plan is for illustrative purposes only.