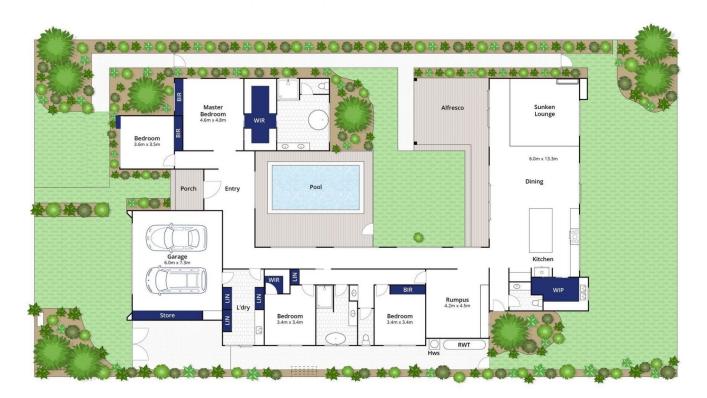

4 🗀 2 🔁 2 🕰

Price : \$ 1,740,000 Land Size : 924 sqm

View: https://www.bellarineproperty.com.au/56427

21

Levi Turner 03 5254 3100

Peta Walter 03 5254 3100

Whilst bwrm.com.au has made every attempt to ensure the accuracy of the floor plan contained here, measurements are approximate and no responsibility is taken for any error, omission, or mis-statement. This plan is for illustrative purposes only