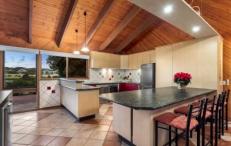

## 10 Emperor Drive Ocean Grove VIC

Single storey residence offers four spacious bedrooms, a master with ensuite and walk in robe. Three additional bedrooms are situated in a separate wing adjacent to a family bathroom. Natural light in abundance throughout. Lounge area; spacious meals; and a well-appointed kitchen with an amazing outlook and access to extensive outdoor entertaining.