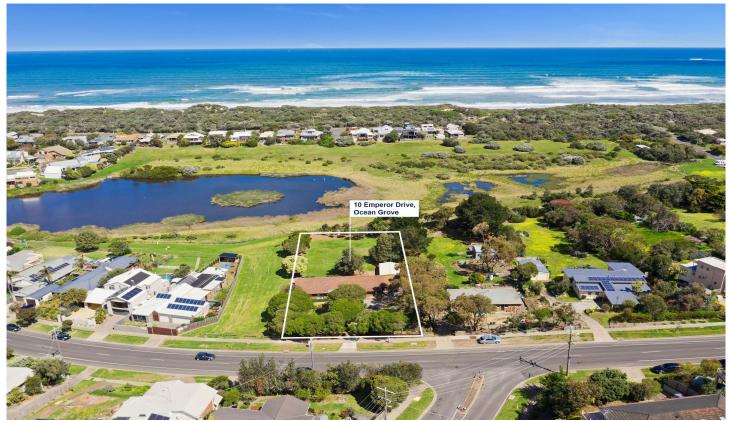

## 10 Emperor Drive Ocean Grove VIC

Single storey residence offers four spacious bedrooms, a master with ensuite and walk in robe. Three additional bedrooms are situated in a separate wing adjacent to a family bathroom. Natural light in abundance throughout. Lounge area; spacious meals; and a well-appointed kitchen with an amazing outlook and access to extensive outdoor entertaining.

Mature native trees provide privacy at the front of the home, while rolling lawns and gardens lead down to the reserve at the rear with access to walking tracks and beach access are right on the doorstep with local shops and cafes nearby too?. unprecedented on 3,173 m² (approx), leading to adjoining Begola Wetlands.