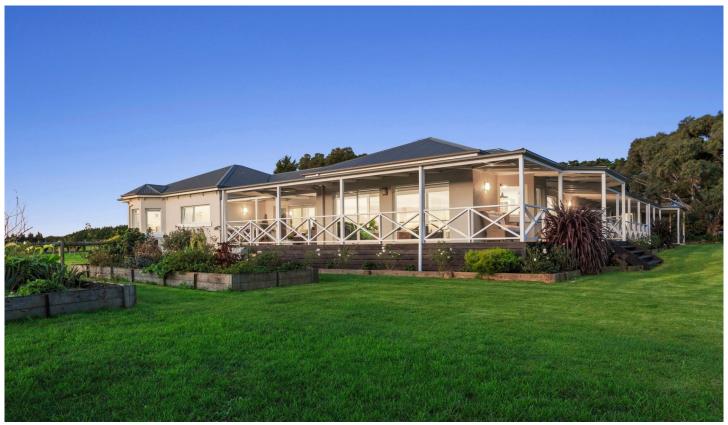

#### The Feel:

Murradoc Lodge is one of the Bellarine's most exclusive lifestyle properties, with breathtaking views over rolling hills to Bass Strait. Set on over 11 acres (approx) with black cracking soil, fenced paddocks & equine facilities, vantage points can be enjoyed from various parts of this amazing property across Corio Bay to Geelong, the You Yangs & Queenscliff. Superbly updated with a quintessential country feel, this 4-bed home has multiple living areas, a showpiece Provincial style kitchen, solar-heated pool & covered entertaining area in a sunny, private position.

### INDOORS:

- -Fully renovated homestead, set on 11 Acres (approx.) 5 mins from Drysdale village
- -Commanding hilltop position with unrestricted views of Bass Strait & beyond to the Surf Coast
- -Vantage points w/ views to Geelong, You Yangs & Queenscliff
- -Family-friendly floorplan provides well-zoned options for children or possible B&B potential