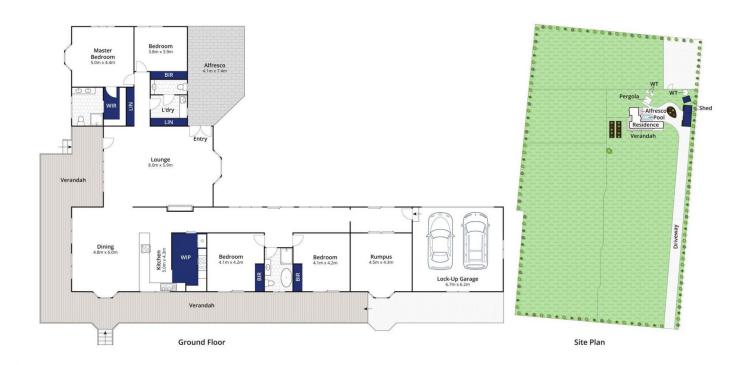

### INDOORS:

- -Fully renovated homestead, set on 11 Acres (approx.) 5 mins from Drysdale village
- -Commanding hilltop position with unrestricted views of Bass Strait & beyond to the Surf Coast
- -Vantage points w/ views to Geelong, You Yangs & Queenscliff
- -Family-friendly floorplan provides well-zoned options for children or possible B&B potential

4 🛌 2 📇 2 🗬

**Price** : \$ 2,200,000 **Land Size** : 11 Acres

View: https://www.bellarineproperty.com.au/56371

98

Lee Martin 03 5297 3888

Whilst bwrm.com.au has made every attempt to ensure the accuracy of the floor plan contained here, measurements are approximate and no responsibility is taken for any error, omission, or mis-statement. This plan is for illustrative purposes only