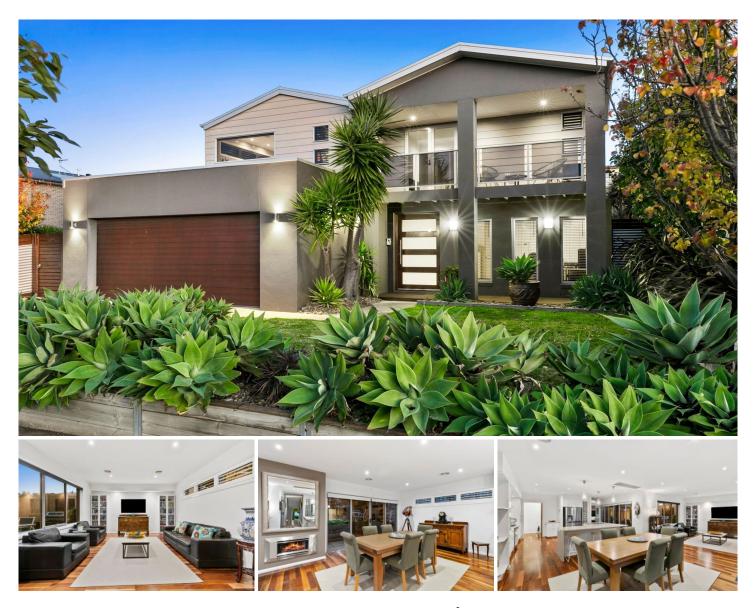

## The Feel:

Boasting bay views & close proximity to Drysdale village, this custom-built family home (HIA Awards finalist) is located in a prestigious locale. This substantial property comprises 4 sizable bedrooms, including a grand master with private balcony & Bay views, his 'n' hers WIRs & a spa en-suite with twin vanities & double shower. Four living areas include a home theatre room, entertainer's kitchen & the convenience of a home office at the entry. Space & style is yours on Sundial Drive.

## The Facts:

-Custom 2-storey urban lifestyle property w/ zoned floorplan for entertaining & family life

-Elevated Master captures panoramic views of Corio Bay, the You Yangs & surrounding countryside

-Spacious, light-filled living areas & outstanding design features

-Seamless connection to private entertaining area with merbau decking

-High ceilings, wide tiled entry & Southern Box floating floors extend the sense of spaciousness

-Superb fixtures, custom window furnishings & quality