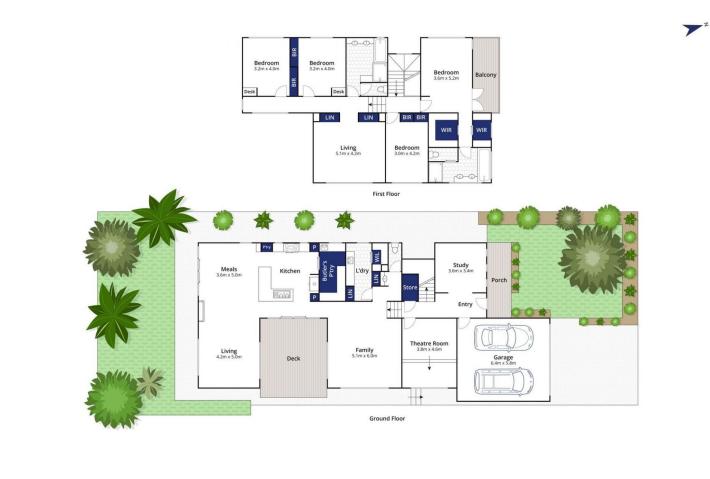

## The Feel:

Boasting bay views & close proximity to Drysdale village, this custom-built family home (HIA Awards finalist) is located in a prestigious locale. This substantial property comprises 4 sizable bedrooms, including a grand master with private balcony & Bay views, his 'n' hers WIRs & a spa en-suite with twin vanities & double shower. Four living areas include a home theatre room, entertainer's kitchen & the convenience of a home office at the entry. Space & style is yours on Sundial Drive.

## The Facts:

-Custom 2-storey urban lifestyle property w/ zoned floorplan for entertaining & family life

-Elevated Master captures panoramic views of Corio Bay, the You Yangs & surrounding countryside

-Spacious, light-filled living areas & outstanding design features

4 🛤 2 🚰 2 🛱

| Price | : \$ 782,500 |
|-------|--------------|
|-------|--------------|

Land Size : 500 sqm

View : https://www.bellarineproperty.com.au/56355 60

Lee Martin 03 5297 3888

Whilst bwrm.com.au has made every attempt to ensure the accuracy of the floor plan contained here, measurements are approximate and no responsibility is taken for any error, omission, or mis-statement. This plan is for illustrative purposes only.