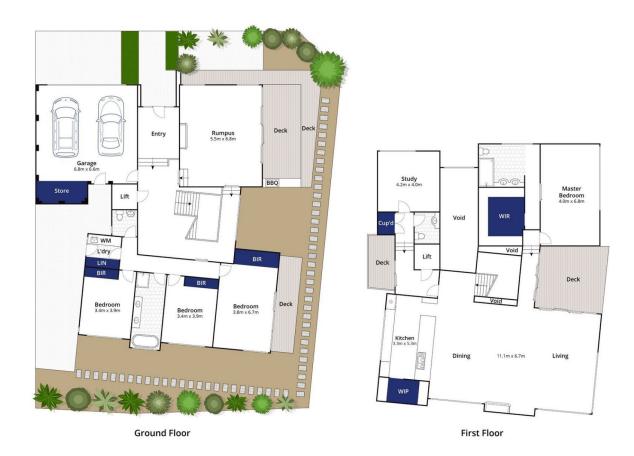

#### The Feel:

Contemporary coastal living with breathtaking panoramic ocean views to Cape Schanck, just a 5-minute stroll to the village shops & beach. Experience the very best architecturally designed & quality built 3 level property, oriented to frame stunning vistas from every room. This premier property offers unparalleled living, with a Domus lift & distinct zoning offering guest quarters downstairs & a self-contained upper level lifestyle inclusive of kitchen, dining, living, master bedroom, study, guest powder room & alfresco deck.

#### The Facts:

- -Position perfect on The Terrace just a 5-minute stroll to the village shops & the beach
- -Stunning views never to be built out to Point Lonsdale, Mt Martha & Cape Schanck
- -Architecturally designed & quality built LeMaistre home with glorious natural light
- -Outstanding materials: A-Grade Blackbutt hardwood floors, marble & caesarstone
- -4BRs, 2 living zones, 4 decks & an office are serviced by 2 bathrooms & 2 powder rooms

4 🗀 2 🔁 2 🕰

**Price** : \$ 2,445,000 **Land Size** : 600 sqm

View: https://www.bellarineproperty.com.au/56054

54

Dan Halsey 03 5254 3100

Toby Lee 03 5254 3100

Whilst bwrm.com.au has made every attempt to ensure the accuracy of the floor plan contained here, measurements are approximate and no responsibility is taken for any error, omission, or mis-statement. This plan is for illustrative purposes only