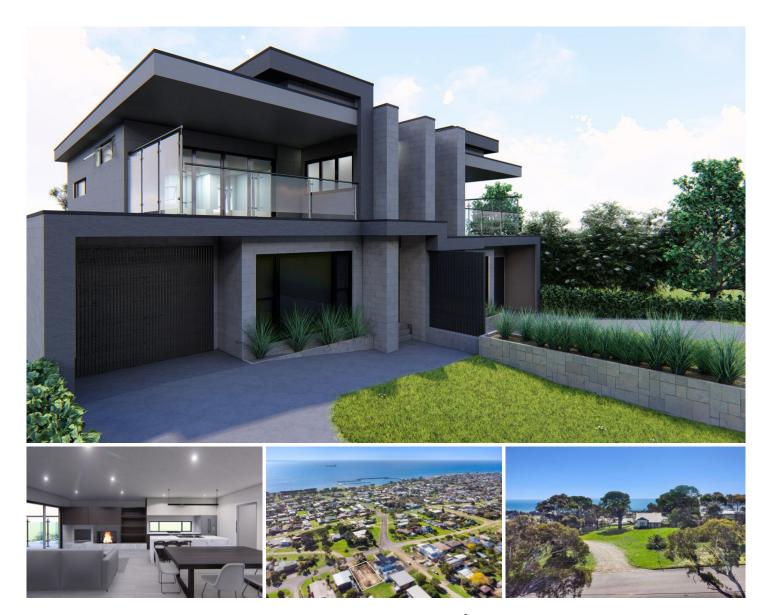

## **18B Langdon Street Portarlington VIC**

## The Feel:

Moments from the main street of Portarlington, with sparkling bay views, locations don't get better than this! Currently under construction by leading local builders, this 3BR modern home offers coastal lifestyle excellence & high-end finishes, with elevated alfresco living. Satisfy your dreams of living in one of the Bellarine Peninsula's premiere towns, or invest in a fantastic development; this stylish contemporary design on a desirable north-facing allotment will make an idyllic seaside retreat.

The Facts:

-Stamp duty savings + work with the builder on colour choices

-Less than 650m from the bayside walking trails & foreshore

-Desirable north facing orientation maximises sunshine & Bay views

-Upstairs OP living zone with SSAC & gas log fireplace

-Caesarstone benchtops to kitchen, waterfall island bench & bathrooms

-Quality stainless steel app's: 900mm electric oven/gas hob, DW

3 🛤 2 🚰 1 🚘

Price : \$ 999,999 View : https://www.bellarineproperty.com.au/5605347