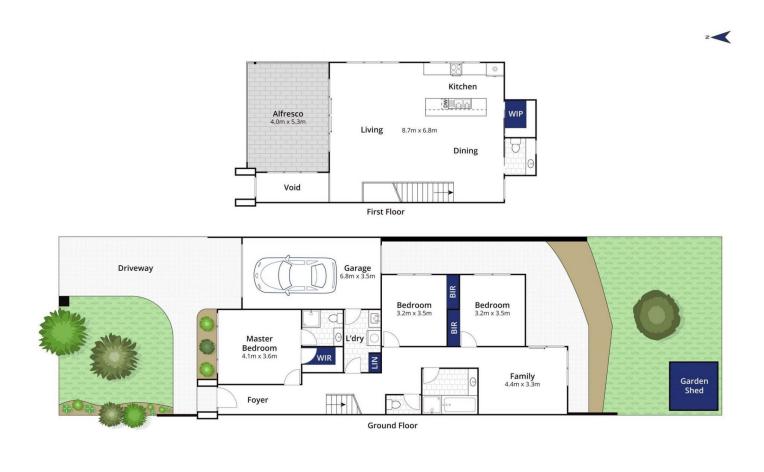

e Facts:

-Stamp duty savings + work with the builder on colour choices

-Less than 650m from the bayside walking trails & foreshore

-Desirable north facing orientation maximises sunshine & Bay views

-Upstairs OP living zone with SSAC & gas log fireplace

-Caesarstone benchtops to kitchen, waterfall island bench & bathrooms

-Quality stainless steel app's: 900mm electric oven/gas hob, DW

3 🛤 2 🚰 1 🚘

Price : \$ 999,999 View : https://www.bellarineproperty.com.au/5605347



Lee Martin 03 5297 3888



Whilst bwrm.com.au has made every attempt to ensure the accuracy of the floor plan contained here, measurements are approximate and no responsibility is taken for any error, omission, or mis-statement. This plan is for illustrative purposes only.

## **18A Langdon Street, Portarlington**





Whilst bwrm.com.au has made every attempt to ensure the accuracy of the floor plan contained here, measurements are approximate and no responsibility is taken for any error, omission, or mis-statement. This plan is for illustrative purposes only.

## **18B Langdon Street, Portarlington**