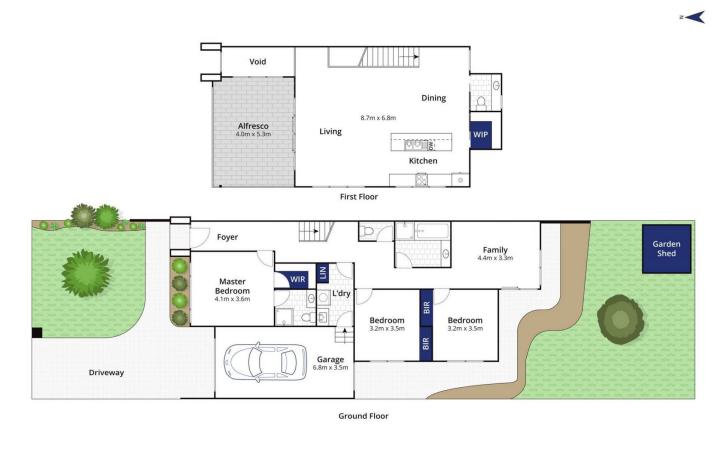

## **18A Langdon Street, Portarlington**

Whilst bwrm.com.au has made every attempt to ensure the accuracy of the floor plan contained here, measurements are approximate and no responsibility is taken for any error, omission, or mis-statement. This plan is for illustrative purposes only.