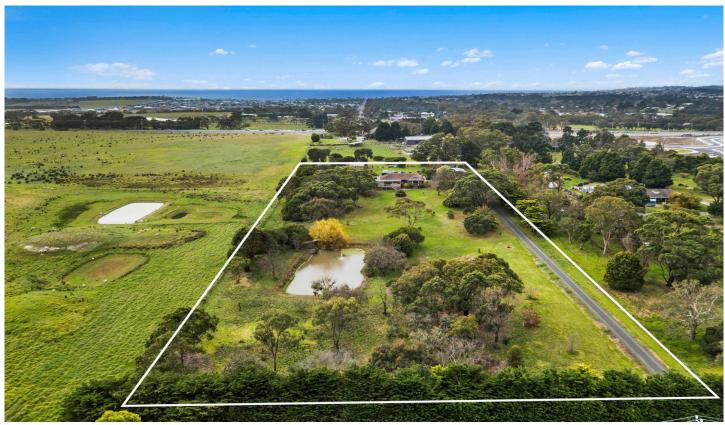

## The Feel:

'Wideacre' is a 4.3acre lifestyle property that presents boundless opportunities for sustainable semi-rural living, with established natives, orchard & vegetable gardens that will bear plentiful harvests for years to come. Beautifully appointed with sweeping natural views from every vantage point, it is flanked by neighbouring picturesque farmland, delivering a palpable sense of serenity & space. Enjoy the views from 270' decks or the comfort of a fireside lounge, all just minutes from schools & amenities.

## The Facts:

- -One of the Bellarine's best kept secrets, tucked away in a secluded location
- -Towering Redgums, Eucalypts & Cypress trees beckon your arrival
- -Elevated position captures expansive views of verdant lawns & rainbow trout-stocked dam
- -All living, meals & kitchen areas are orientated to frame inspiring views
- -270' wraparound decks including a semi-enclosed sunroom for all-weather entertaining
- -Kitchen features quality s/s app's incl: Bosch wall oven,