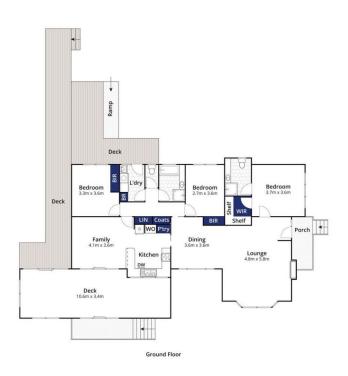

3 📭 2 🖺 5 🗬

Land Size: 4.3 Acres

View: https://www.bellarineproperty.com.au/55829

54

Lee Martin 03 5297 3888

Whilst bwrm.com.au has made every attempt to ensure the accuracy of the floor plan contained here, measurements are approximate and no responsibility is taken for any error, omission, or mis-statement. This plan is for illustrative purposes only.