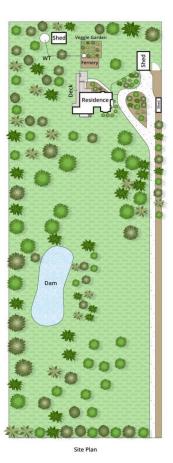

## The Feel:

'Wideacre' is a 4.3acre lifestyle property that presents boundless opportunities for sustainable semi-rural living, with established natives, orchard & vegetable gardens that will bear plentiful harvests for years to come. Beautifully appointed with sweeping natural views from every vantage point, it is flanked by neighbouring picturesque farmland, delivering a palpable sense of serenity & space. Enjoy the views from 270' decks or the comfort of a fireside lounge, all just minutes from schools & amenities.

## The Facts:

- -One of the Bellarine's best kept secrets, tucked away in a secluded location
- -Towering Redgums, Eucalypts & Cypress trees beckon your arrival
- -Elevated position captures expansive views of verdant lawns & rainbow trout-stocked dam
- -All living, meals & kitchen areas are orientated to frame inspiring views
- -270' wraparound decks including a semi-enclosed sunroom for all-weather entertaining
- -Kitchen features quality s/s app's incl: Bosch wall oven,