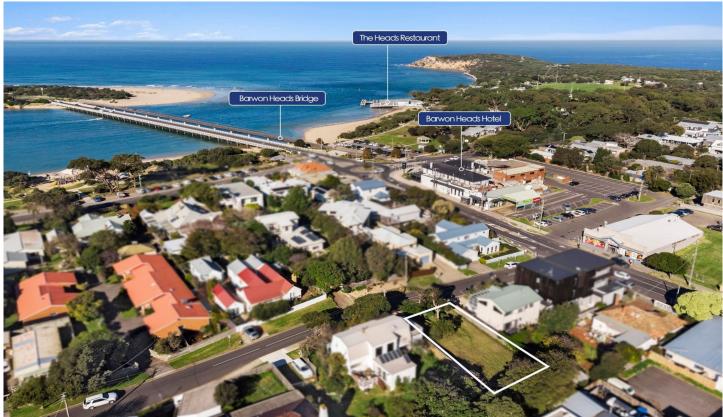

## The Feel:

Once in a lifetime an opportunity presents to purchase vacant land, which hasn't been for sale in 70 years, in an unparalleled position, with the potential for Bluff & River views... imagine life or holidays on Grandview Parade, tucked away behind Bridge Rd & Hitchcock Ave in a blue-chip precinct just a few paces from the river, IGA supermarket, Hitchcock shopping & dining strip, the hotel & golf course. Surrounded by established homes, you'll struggle to find a more central spot to build your dream home or development (STCA) than this!

## The Facts:

- -440sqm approx. vacant allotment on prestigious Grandview Parade
- -Large north boundary lending itself to passive solar design -440sqm approx. with a 14.4m approx frontage and 30.48m approx. depth
- -Elevation presents opportunities to take advantage of beautiful Barwon River & Bluff views
- -Perfect location to design & build your dream home
- -Quiet street with local traffic only, within exclusive precinct
- -Easy stroll to shops & dining precinct & only minutes to the