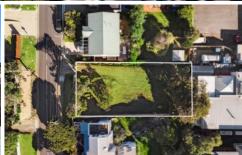

## The Facts:

- -440sqm approx. vacant allotment on prestigious Grandview Parade
- -Large north boundary lending itself to passive solar design -440sqm approx. with a 14.4m approx frontage and 30.48m approx. depth
- -Elevation presents opportunities to take advantage of beautiful Barwon River & Bluff views
- -Perfect location to design & build your dream home
- -Quiet street with local traffic only, within exclusive precinct
- -Easy stroll to shops & dining precinct & only minutes to the

Land Size: 440 sqm

View: https://www.bellarineproperty.com.au/55686

02

Christian Bartley 03 5254 3100

Levi Turner 03 5254 3100