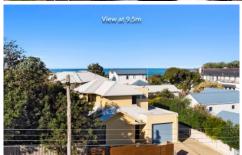

## The Facts:

- -440sqm approx. vacant allotment on prestigious Grandview Parade
- -Large north boundary lending itself to passive solar design -440sqm approx. with a 14.4m approx frontage and 30.48m approx. depth
- -Elevation presents opportunities to take advantage of beautiful Barwon River & Bluff views
- -Perfect location to design & build your dream home
- -Quiet street with local traffic only, within exclusive precinct
- -Easy stroll to shops & dining precinct & only minutes to the