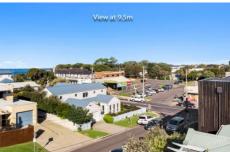

## The Facts:

- -440sqm approx. vacant allotment on prestigious Grandview Parade
- -Large north boundary lending itself to passive solar design -440sqm approx. with a 14.4m approx frontage and 30.48m approx. depth
- -Elevation presents opportunities to take advantage of beautiful Barwon River & Bluff views
- -Perfect location to design & build your dream home
- -Quiet street with local traffic only, within exclusive precinct
- -Easy stroll to shops & dining precinct & only minutes to the