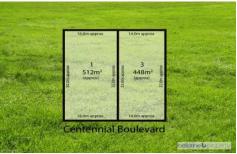

## The Facts:

- -448sqm approx. block within popular Bayview Estate neighbourhood
- -Stunning master planned community with parks and playgrounds
- -One of the last remaining blocks in near sold-out first stage.
- -Neighbouring allotment also available offering a total of 958m2!
- -Potential for water views from a second level (STCA)
- -Safe walking track and pedestrian bridge to Clifton Springs Primary
- -2min drive to Bayview Central, 5mins to Drysdale township
- -15mins to Geelong CBD and Portarlington Ferry to