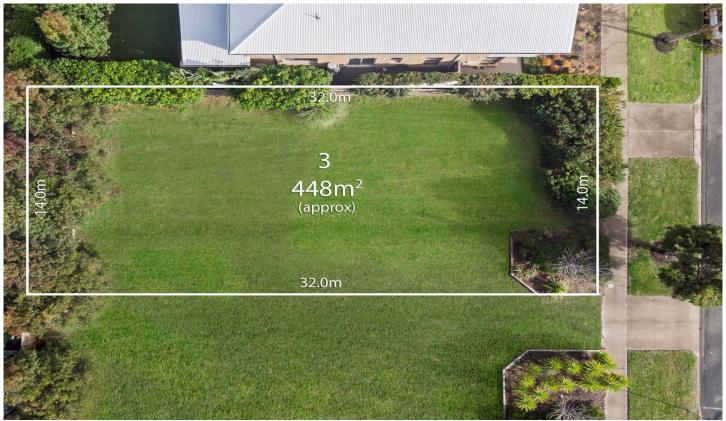

## The Facts:

- -448sqm approx. block within popular Bayview Estate neighbourhood
- -Stunning master planned community with parks and playgrounds
- -One of the last remaining blocks in near sold-out first stage.
- -Neighbouring allotment also available offering a total of 958m2!
- -Potential for water views from a second level (STCA)
- -Safe walking track and pedestrian bridge to Clifton Springs Primary
- -2min drive to Bayview Central, 5mins to Drysdale township
- -15mins to Geelong CBD and Portarlington Ferry to

Land Size: 448 sqm

View: https://www.bellarineproperty.com.au/55653

55

Lee Martin 03 5297 3888