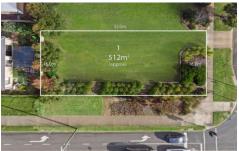

The Facts:

- -Bonus \$25,000 for HomeBuilder scheme or \$45,000 for first home buyers!\* Conditions Apply
- -512sqm approx. land parcel in the beautifully planned Bayview Estate
- -Rare titled land ready to build upon, at last year's prices!
- -16m street frontage and 32m block depth ideal for a large family home (STCA)
- -Neighbouring allotment also available, ideal for expansive home/ shedding/ business
- -Potential for elevated north facing living to enjoy views out to the bay (STCA)
- -Surrounded by modern builds, children's playgrounds and

**Price** : \$ 265,000 **Land Size** : 512 sqm

View: https://www.bellarineproperty.com.au/55653

27

Lee Martin 03 5297 3888