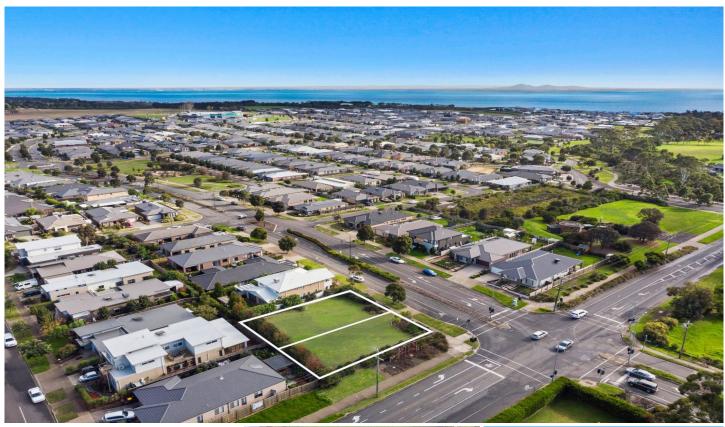

## 1 Centennial Boulevard Curlewis VIC

beach all right on your doorstep.

## The Feel:

If building a brand new coastal residence with fantastic home business suitability and exposure has been on your wish list, then consider this already titled block in the exclusive Bayview Estate, and get moving on it - now! Design and build a modern dream home just moments from Curlewis' best amenities, with the convenience of Clifton Springs Primary, Bayview Central shopping centre and the

The Facts:

- -Bonus \$25,000 for HomeBuilder scheme or \$45,000 for first home buyers!\* Conditions Apply
- -512sqm approx. land parcel in the beautifully planned Bayview Estate
- -Rare titled land ready to build upon, at last year's prices!
- -16m street frontage and 32m block depth ideal for a large family home (STCA)
- -Neighbouring allotment also available, ideal for expansive home/ shedding/ business
- -Potential for elevated north facing living to enjoy views out to the bay (STCA)
- -Surrounded by modern builds, children's playgrounds and