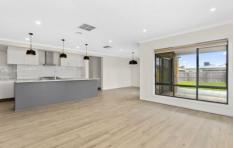

56 Janelle Way Ocean Grove VIC

Spacious family home set on a generous block. Impressive master suite with walk in robe and en-suite directly off the extra wide entrance at the front. Sitting room, family room, dining and kitchen, all light filled and spacious proportions. Fully equipped entertainers/cooks kitchen with walk in pantry, stylish finishes and direct access to laundry. Three additional bedrooms, all large enough to accommodate double beds, have robes and use of shared bathroom and toilet. Easy care gardens and double remote garage complete this excellent home. Inspections are subject to change or cancellation with minimal notice. Please note we do not accept 1Form applications.