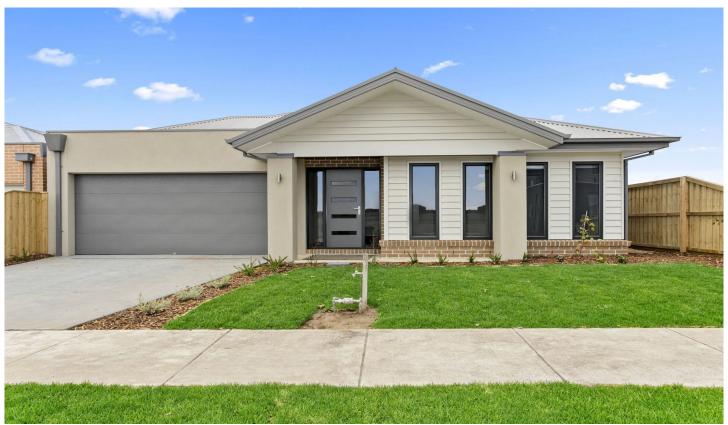

56 Janelle Way Ocean Grove VIC

Spacious family home set on a generous block. Impressive master suite with walk in robe and en-suite directly off the extra wide entrance at the front. Sitting room, family room, dining and kitchen, all light filled and spacious proportions. Fully equipped entertainers/cooks kitchen with walk in pantry, stylish finishes and direct access to laundry. Three additional bedrooms, all large enough to accommodate double beds, have robes and use of shared bathroom and toilet. Easy care gardens and double remote garage complete this excellent home. Inspections are subject to change or cancellation with minimal notice. Please note we do not accept 1Form applications.