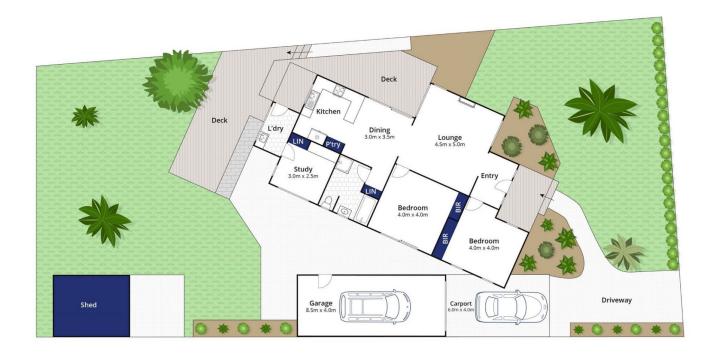

3 📭 1 🖺 2 🗬

**Price** : \$ 538,000 **Land Size** : 757 sqm

View: https://www.bellarineproperty.com.au/55361

24

Lee Martin 03 5297 3888

Whilst bwrm.com.au has made every attempt to ensure the accuracy of the floor plan contained here, measurements are approximate and no responsibility is taken for any error, omission, or mis-statement. This plan is for illustrative purposes only