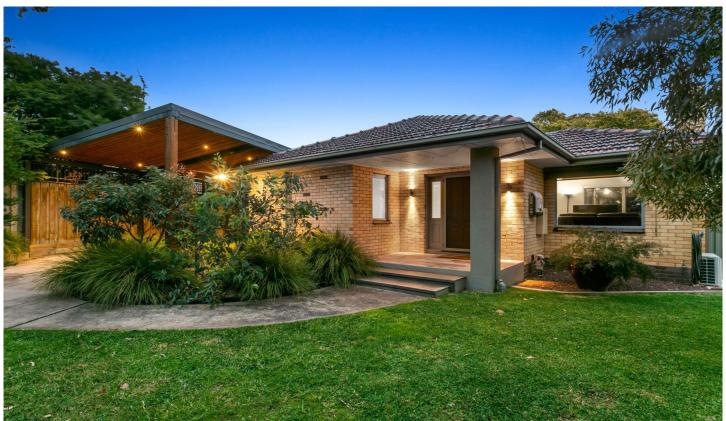

## The Feel:

This classic brick home has been lovingly renovated, bringing it into modernity with contemporary features for today's lifestyle requirements. The original façade meets new surfaces including Bluestone & porcelain tiles, Merbau & Spotted Gum decks & durable bamboo floors throughout. The spacious yard is ideal for a down-sizer, or perfect for a young family as the house lends itself to extension into the expansive backyard (STCA). 2 large bedrooms, plus a versatile 3rd BR/Study, complement the north-facing home with verdant outlooks & Bay glimpses.

## The Facts:

- -Quality home with generously proportionated backyard & room for extension in big yard (STCA)
- -First impressions of neat brick veneer exterior finish with well-kept gardens & refreshed entrance
- -Cosy lounge room offers relaxed living with SSAC & views of garden & deck
- -Gas log fire set in Redgum mantlepiece w/ Caesarstone hearth & porcelain tile surround
- -Durable bamboo floors & double roller blinds throughout
- -Perfectly maintained, with roof tiles recently