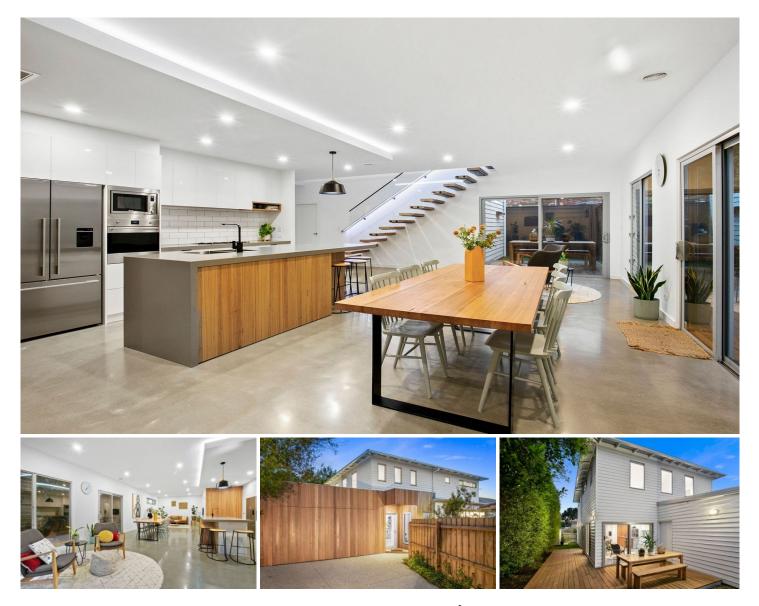

## The Feel:

This distinctive 4BR family home with dual living areas is designed to embrace the very essence of coastal living. Stunning cedar exteriors complement linear board cladding & Spotted Gum decking, while inside a fresh colour palette & natural timber elements offer a calm aesthetic. Bespoke cabinetry, polished concrete floors, high ceilings & zoned sleeping quarters combine to provide functional zoning for family life, with sunny outdoor spaces that embrace the north & east aspects.

## The Facts:

-Low maintenance 2-storey, 4BR home, in private rear position

-Open plan living, kitchen, dining with north & east outlook to deck, lawn & garden

-Main living & dining zone has sliding doors directly onto the Spotted Gum deck

-Light-filled space with high ceilings, matte-finish polished concrete floors & fresh white palette

-Kitchen, laundry & powder room boast 60mm stone bench tops integrated with semi gloss cupboards

-Smeg wall oven, s/s app's & ample storage including floor