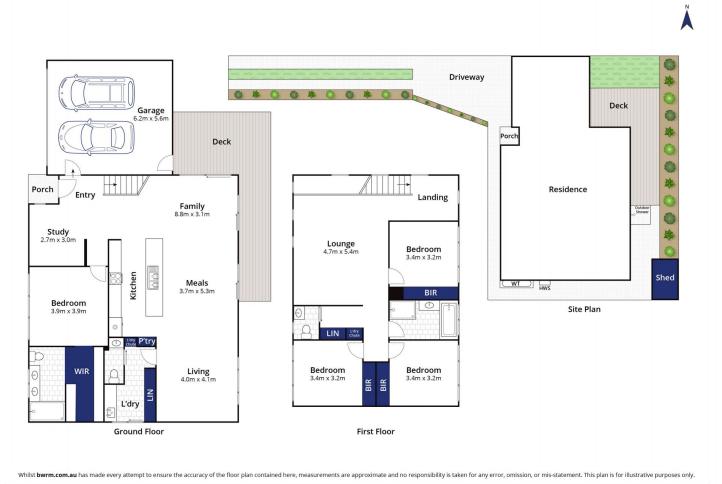

## The Facts:

-Low maintenance 2-storey, 4BR home, in private rear position

-Open plan living, kitchen, dining with north & east outlook to deck, lawn & garden

-Main living & dining zone has sliding doors directly onto the Spotted Gum deck

-Light-filled space with high ceilings, matte-finish polished concrete floors & fresh white palette

-Kitchen, laundry & powder room boast 60mm stone bench tops integrated with semi gloss cupboards

-Smeg wall oven, s/s app's & ample storage including floor