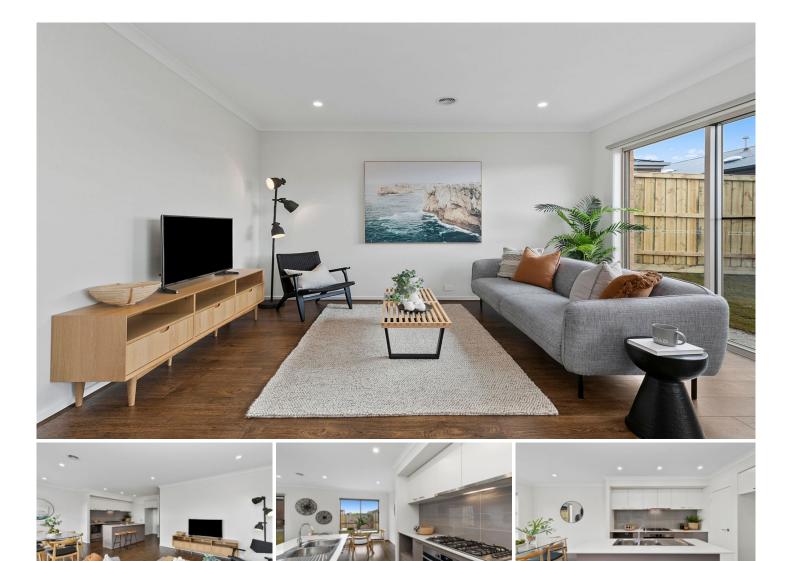

## The Feel:

Your brand-new home awaits, just moments from Curlewis' best amenities! Presenting an easy-care 3-bed residence, this home is perfect for first home buyers taking advantage of generous government incentives or any investors/downsizers looking for their next savvy purchase. North orientation invites loads of natural light into the open plan living, dining & kitchen, with direct access to a private backyard. Enjoy the convenience of being located less than a minute from the new Curlewis Shopping Centre, with the local Primary School & parks also nearby.

## The Facts:

-Brand new 3BR home set in the desirable Bayview Estate -100m to Bayview Central, 600m to Clifton Springs Primary School

-10 min walk to stunning bayside beaches via Grigg's Creek trail

-Undercover front patio with a welcoming & private entry -S/S Westinghouse 900mm electric oven, gas cooktop & rangehood + walk-in pantry

-OP living & social dining space enjoy abundant natural light due to northern aspect