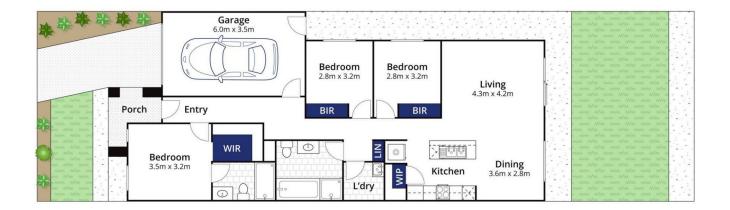

## 3 🛤 2 🚰 1 🚘

| Price | : \$ 452,000 |
|-------|--------------|
|-------|--------------|

Land Size : 245 sqm

View : https://www.bellarineproperty.com.au/55346 13

Lee Martin 03 5297 3888

Whilst bwrm.com.au has made every attempt to ensure the accuracy of the floor plan contained here, measurements are approximate and no responsibility is taken for any error, omission, or mis-statement. This plan is for illustrative purposes only.