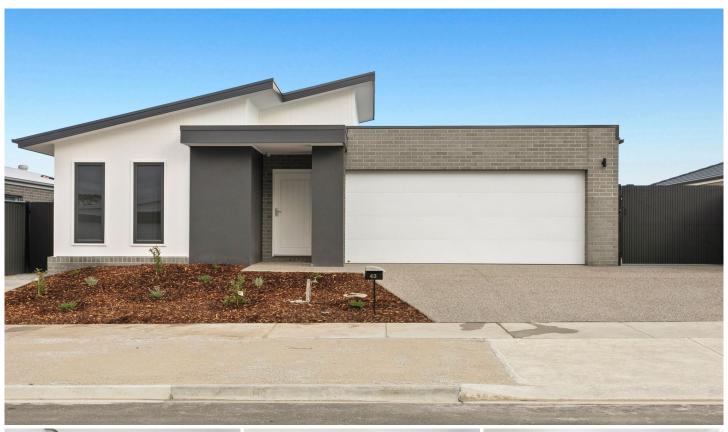

## 43 Capstan Crescent Curlewis VIC

This brand new property is finished to a high quality. Features include 4 bedrooms, the master with walk in robe and en-suite, the remaining bedrooms have built in robes, family bathroom with deep bath and seperate toilet, open plan living dining and kitchen which look out to the spacious low maintenance backyard. Kitchen has gas cooking, plenty of cupboard space and a dishwasher. A real family home, this property has a very homely feel to it. Double garage, coastal facade and ducted heating. Close to Curlewis shopping centre, schools and the bay. 25 minute drive to Geelong CBD. Inspections are subject to change or cancellation with minimal notice. Please note we do not accept 1Form applications.