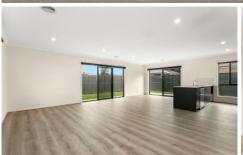

## 43 Capstan Crescent Curlewis VIC

This brand new property is finished to a high quality. Features include 4 bedrooms, the master with walk in robe and en-suite, the remaining bedrooms have built in robes, family bathroom with deep bath and seperate toilet, open plan living dining and kitchen which look out to the spacious low maintenance backyard. Kitchen has gas cooking, plenty of cupboard space and a dishwasher. A real family home, this property has a very homely feel to it. Double garage, coastal facade and ducted heating. Close to Curlewis shopping centre, schools and the bay. 25 minute drive to Geelong CBD. Inspections are subject to change or cancellation with minimal notice. Please note we do not accept 1Form applications.