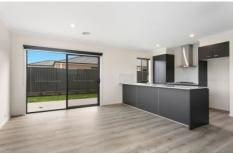

## 43 Capstan Crescent Curlewis VIC

This brand new property is finished to a high quality. Features include 4 bedrooms, the master with walk in robe and en-suite, the remaining bedrooms have built in robes, family bathroom with deep bath and seperate toilet, open plan living dining and kitchen which look out to the spacious low maintenance backyard. Kitchen has gas cooking, plenty of cupboard space and a dishwasher. A real family home, this property has a very homely feel to it. Double garage, coastal facade and ducted heating. Close to Curlewis shopping centre, schools and the bay. 25 minute drive to Geelong CBD. Inspections are subject to change or cancellation with minimal notice. Please note we do not accept 1Form applications.