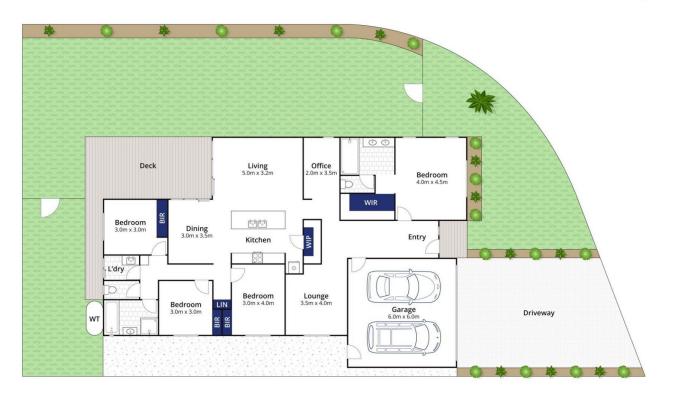

## The Feel:

Situated in one of Central Walk's elevated pockets, this 4-bedroom family home presents as new. Immaculately presented, the floorplan provides dual living areas, zoned sleeping quarters & a versatile study. Protected outdoor living capitalises on the west orientation, seamlessly connecting the indoors & outdoors via a corner sliding door system. The large lawn offers bountiful space for play, while parks & wetlands provide a lovely family friendly setting, conveniently located just 800m from the local school & shops.

## The Facts:

- -Quality custom-built brick veneer residence by local 'Boutique Homes'
- -Highly regarded Central Walk estate boasts stunning parklands; new park opposite coming soon
- -Spacious well-proportioned open plan living, meals & kitchen with high ceilings
- -Inviting wide entry with dark stained oak timber laminate floors throughout & carpet to bedrooms
- -Modern kitchen with clean lines, caesarstone waterfall island bench & WIP

4 🗀 2 🔁 2 🗬

**Price** : \$ 607,500 **Land Size** : 603 sqm

View: https://www.bellarineproperty.com.au/53986

66

Lee Martin 03 5297 3888

Whilst bwrm.com.au has made every attempt to ensure the accuracy of the floor plan contained here, measurements are approximate and no responsibility is taken for any error, omission, or mis-statement. This plan is for illustrative purposes only