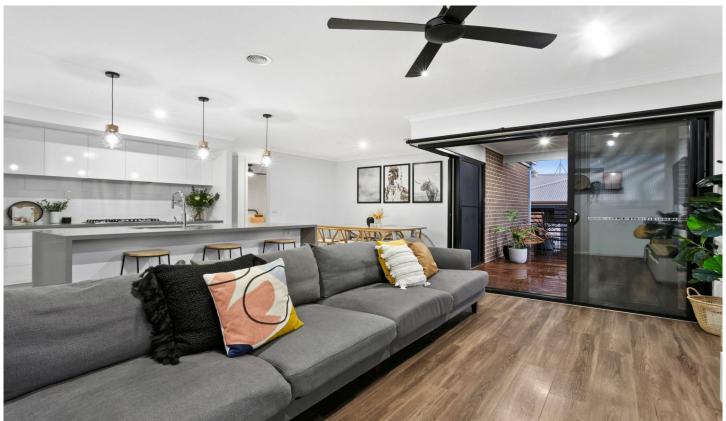

## The Feel:

Situated in one of Central Walk's elevated pockets, this 4-bedroom family home presents as new. Immaculately presented, the floorplan provides dual living areas, zoned sleeping quarters & a versatile study. Protected outdoor living capitalises on the west orientation, seamlessly connecting the indoors & outdoors via a corner sliding door system. The large lawn offers bountiful space for play, while parks & wetlands provide a lovely family friendly setting, conveniently located just 800m from the local school & shops.

## The Facts:

- -Quality custom-built brick veneer residence by local 'Boutique Homes'
- -Highly regarded Central Walk estate boasts stunning parklands; new park opposite coming soon
- -Spacious well-proportioned open plan living, meals & kitchen with high ceilings
- -Inviting wide entry with dark stained oak timber laminate floors throughout & carpet to bedrooms
- -Modern kitchen with clean lines, caesarstone waterfall island bench & WIP