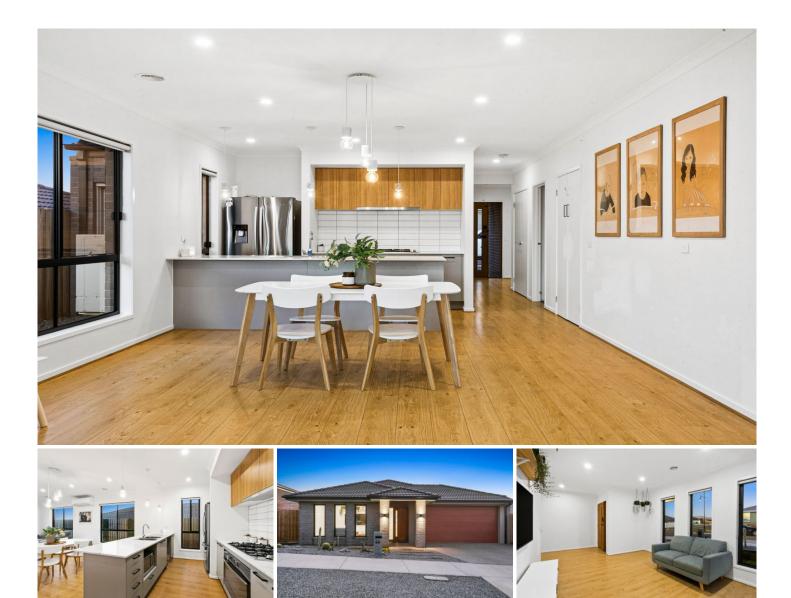

## The Feel

This 4-bedroom home in the desired location of Coriyule Estate, Curlewis, is customised to include quality electricals throughout, with a clearly zoned floorplan providing dual living zones to suit a family's needs. North west orientation captures the afternoon sunshine, while protected outdoor living flows directly onto a substantial backyard for kids & pets. Take your pick of two parks within an easy stroll, & enjoy the convenience of being located just a few km's from the local Primary School & shopping centre.

## The Facts

-Quality custom-built brick veneer residence by local 'Boutique Homes'

-Recently built with 2.55m ceilings & well-proportioned open plan living

-Inviting entry with 'Natural Oak' timber laminate floors throughout & carpet to bedrooms

-Modern, classic kitchen with caesarstone benches & floor to ceiling pantry

-Stainless steel Westinghouse appliances; 900mm oven, gas hob

-Sunny living & meals area flows to outdoor area via sliding

4 🛤 2 🚰 2 🚘