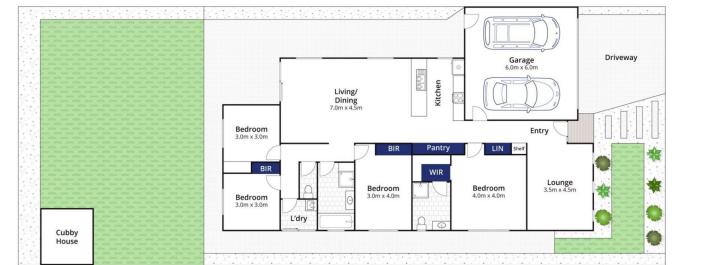

## The Feel

This 4-bedroom home in the desired location of Coriyule Estate, Curlewis, is customised to include quality electricals throughout, with a clearly zoned floorplan providing dual living zones to suit a family's needs. North west orientation captures the afternoon sunshine, while protected outdoor living flows directly onto a substantial backyard for kids & pets. Take your pick of two parks within an easy stroll, & enjoy the convenience of being located just a few km's from the local Primary School & shopping centre.

## The Facts

-Quality custom-built brick veneer residence by local 'Boutique Homes'

-Recently built with 2.55m ceilings & well-proportioned open plan living

-Inviting entry with 'Natural Oak' timber laminate floors throughout & carpet to bedrooms

-Modern, classic kitchen with caesarstone benches & floor to ceiling pantry

-Stainless steel Westinghouse appliances; 900mm oven, gas hob

-Sunny living & meals area flows to outdoor area via sliding

4 🛤 2 🚰 2 🚘