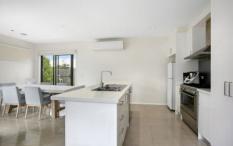

5/12-14 Dalkeith Crescent Ocean Grove VIC

This townhouse offers privacy from the street. Boasts a generous Lounge with north facing windows taking advantage of natural light. Additionally, the meals area adjacent boasts two sliders on the north and south attracting more light and offering 2 seating areas. Ducted ceiling heating plus a Split System Heating and Cooling unit ensures you will be warm or cool when need be. Kitchen contains an envious 900ml S/S gas oven/cooker, Dishwasher and plenty of room for the fridge. Main bedroom has built in robes and a full ensuite. Bedrooms 2 and 3 are generous with built in robes. Main bathroom offers a separate bath and shower, Laundry has lots of cupboard space. The double remote garage has internal access. Very private entertaining area, Water tanks to toilets - save \$\$. Easy access to the Kingston shopping centre, doctors, pharmacy as well as the whole range of educational facilities from Pre School right through Primary school and on into Secondary school. Parkland and Lake just a 2 minute walk. Inspections are subject to change or cancellation with minimal notice. Please note we do not accept 1Form applications.