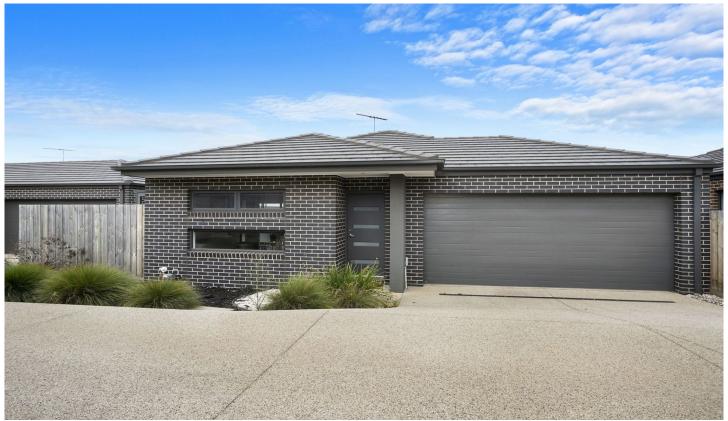

5/12-14 Dalkeith Crescent Ocean Grove VIC

This townhouse offers privacy from the street. Boasts a generous Lounge with north facing windows taking advantage of natural light. Additionally, the meals area adjacent boasts two sliders on the north and south attracting more light and offering 2 seating areas. Ducted ceiling heating plus a Split System Heating and Cooling unit ensures you will be warm or cool when need be. Kitchen contains an envious 900ml S/S gas oven/cooker, Dishwasher and plenty of room for the fridge. Main bedroom has built in robes and a full ensuite. Bedrooms 2 and 3 are generous with built in robes. Main bathroom offers a separate bath and shower, Laundry has lots of cupboard space. The double remote garage has internal access. Very private entertaining area, Water tanks to toilets - save \$\$. Easy access to the Kingston shopping centre, doctors, pharmacy as well as the whole range of educational facilities from Pre School right through Primary school and on into Secondary school. Parkland and Lake just a 2 minute walk. Inspections are subject to change or cancellation with minimal notice. Please note we do not accept 1Form applications.