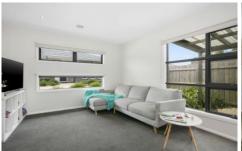

5/12-14 Dalkeith Crescent Ocean Grove VIC

This townhouse offers privacy from the street. Boasts a generous Lounge with north facing windows taking advantage of natural light. Additionally, the meals area adjacent boasts two sliders on the north and south attracting more light and offering 2 seating areas. Ducted ceiling heating plus a Split System Heating and Cooling unit ensures you will be warm or cool when need be. Kitchen contains an envious 900ml S/S gas oven/cooker, Dishwasher and plenty of room for the fridge. Main bedroom has built in robes and a full ensuite. Bedrooms 2 and 3 are generous with built in robes. Main bathroom offers a separate bath and shower, Laundry has lots of cupboard space. The double remote garage has internal access. Very private entertaining area, Water tanks to toilets - save \$\$. Easy access to the Kingston shopping centre, doctors, pharmacy as well as the whole range of educational facilities from Pre School right through Primary school and on into Secondary school. Parkland and Lake just a 2 minute walk. Inspections are subject to change or cancellation with minimal notice. Please note we do not accept 1Form applications.