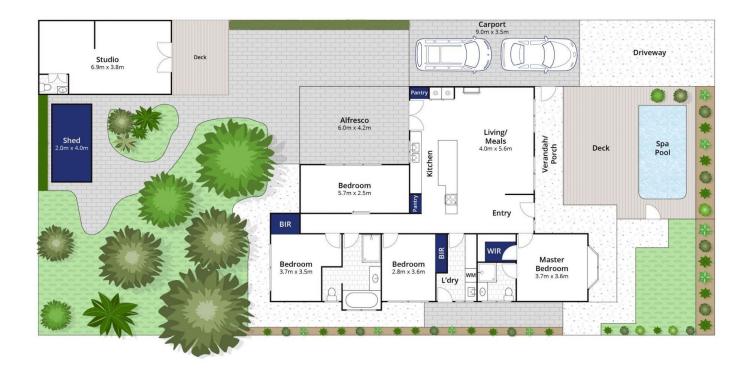

4 📭 2 🖺 2 🖨

**Price** : \$ 810,000 **Land Size** : 669 sqm

View: https://www.bellarineproperty.com.au/53766

29

Levi Turner 03 5254 3100

Peta Walter 03 5254 3100

Whilst bwrm.com.au has made every attempt to ensure the accuracy of the floor plan contained here, measurements are approximate and no responsibility is taken for any error, omission, or mis-statement. This plan is for illustrative purposes only