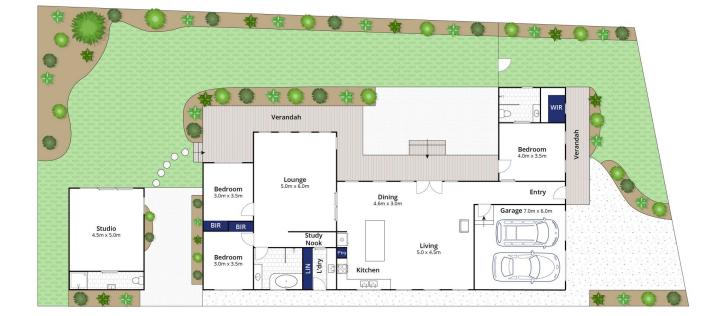

## The Facts:

-Open plan living, kitchen, dining with north outlook to covered wraparound deck

-Light-filled soaring 3.5m pitched ceiling with v-groove panel feature walls

-Central kitchen w/ brand new Caesarstone benchtops, s/s Bosch & Miele app's & ample storage

-Main living zone anchored by Jindara woodfire heater & French doors to the deck

4 🛤 3 🖕 2 🚘

Land Size : 707 sqm View : https://www.bellarineproperty.com.au/53729 64

Peta Walter 03 5254 3100

Whilst bwrm.com.au has made every attempt to ensure the accuracy of the floor plan contained here, measurements are approximate and no responsibility is taken for any error, omission, or mis-statement. This plan is for illustrative purposes only.