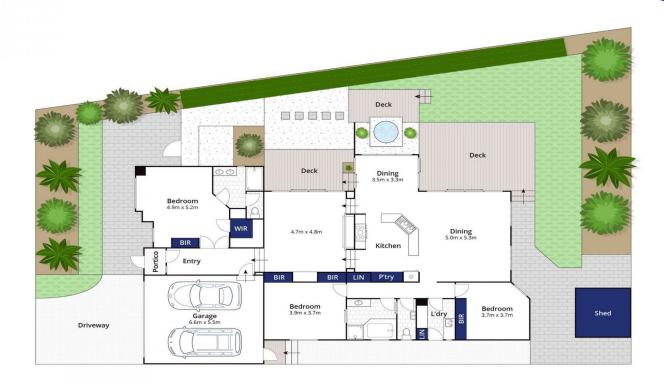

## The Feel:

A superb location only 600m walk to the beach, this contemporary home lies close to the Begola Wetlands, nestled behind the dunes in a quiet court location. A spacious floorplan over 3 split levels flows from the roomy master bedroom to 2 north-facing living areas & decks, providing plenty of space for living, entertaining & unwinding. Two additional bedrooms & a central bathroom are conveniently zoned for privacy, complete with a luxurious spa bath. Natural cross-flow ventilation welcomes the sea breeze in, whilst productive, mature gardens offer an oasis for easy living.

## The Facts:

- -3-bedroom home in quiet family neighbourhood away
- -Listen to the waves and less than 600m walk to the beach
- -Neat & elegant entry reveals specialty tiles & high ceilings throughout
- -Well-positioned spacious master suite with WIR, BIR & en suite, double vanity & separate toilet
- -Formal sitting room/lounge with gas log fire & mantelpiece + access to north-facing deck
- -Split level flows onwards to OP light-filled living, dining &

3 📭 2 📮 2 🚍

Land Size: 604 sqm

View: https://www.bellarineproperty.com.au/53710

29

Christian Bartley 03 5254 3100

Toby Lee 03 5254 3100

Whilst bwrm.com.au has made every attempt to ensure the accuracy of the floor plan contained here, measurements are approximate and no responsibility is taken for any error, omission, or mis-statement. This plan is for illustrative purposes only