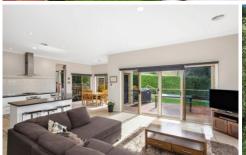

## The Feel:

A superb location only 600m walk to the beach, this contemporary home lies close to the Begola Wetlands, nestled behind the dunes in a quiet court location. A spacious floorplan over 3 split levels flows from the roomy master bedroom to 2 north-facing living areas & decks, providing plenty of space for living, entertaining & unwinding. Two additional bedrooms & a central bathroom are conveniently zoned for privacy, complete with a luxurious spa bath. Natural cross-flow ventilation welcomes the sea breeze in, whilst productive, mature gardens offer an oasis for easy living.

## The Facts:

- -3-bedroom home in quiet family neighbourhood away
- -Listen to the waves and less than 600m walk to the beach
- -Neat & elegant entry reveals specialty tiles & high ceilings throughout
- -Well-positioned spacious master suite with WIR, BIR & en suite, double vanity & separate toilet
- -Formal sitting room/lounge with gas log fire & mantelpiece + access to north-facing deck
- -Split level flows onwards to OP light-filled living, dining &