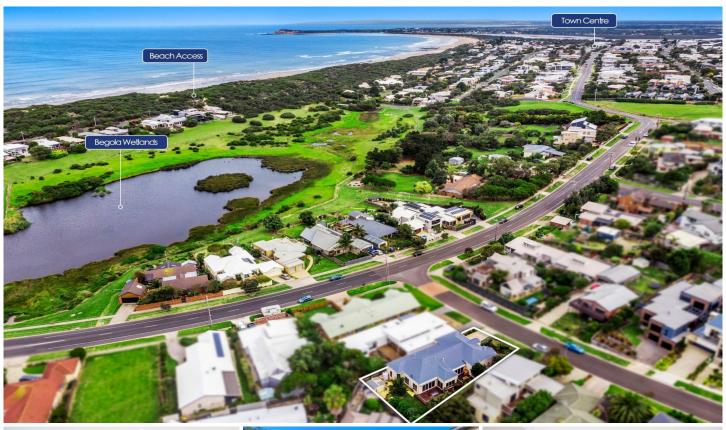

## The Feel:

A superb location only 600m walk to the beach, this contemporary home lies close to the Begola Wetlands, nestled behind the dunes in a quiet court location. A spacious floorplan over 3 split levels flows from the roomy master bedroom to 2 north-facing living areas & decks, providing plenty of space for living, entertaining & unwinding. Two additional bedrooms & a central bathroom are conveniently zoned for privacy, complete with a luxurious spa bath. Natural cross-flow ventilation welcomes the sea breeze in, whilst productive, mature gardens offer an oasis for easy living.

## The Facts:

- -3-bedroom home in quiet family neighbourhood away
- -Listen to the waves and less than 600m walk to the beach
- -Neat & elegant entry reveals specialty tiles & high ceilings throughout
- -Well-positioned spacious master suite with WIR, BIR & en suite, double vanity & separate toilet
- -Formal sitting room/lounge with gas log fire & mantelpiece + access to north-facing deck
- -Split level flows onwards to OP light-filled living, dining &