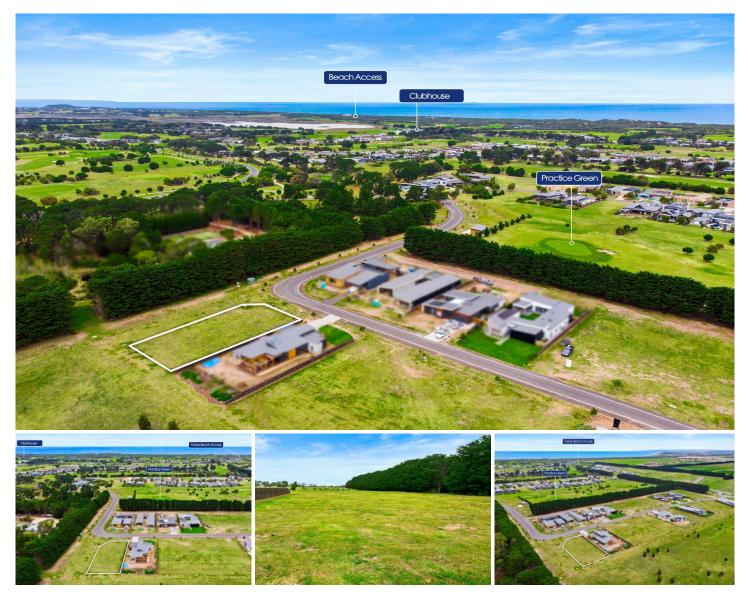

## 26 Samphire Drive Connewarre VIC

## The Feel:

Rarely does an opportunity like this present, to build your dream home with zero concern for neighbouring development. Flanked by an existing single-storey home to the west, Cypress Trees to the east & stunning protected rural outlooks to the north, this is a highly desirable allotment within the sought-after 13th Beach Estate locale. Direct access to a pathway leads to the exclusive Clubhouse & beach access beyond, this 962sqm (approx.) site will appeal to those looking for a never-to-be-replicated lifestyle prospect or desirable investment.

## The Facts:

-Vacant allotment with ideal north outlook & guaranteed views

-Generous 962sqm (approx.) allotment of vacant land to build your dream home (STCA)

-Substantial 19m2 frontage, with 21.9m2 rear boundary allows for very adaptable plans

-Land is cleared & ready for development

-Flanked by Cypress Tree shelterbelt & existing single-storey dwelling

-Well-protected block invites year-round alfresco living

Price: \$ 600,000Land Size: 962 sqmView: https://www.bellarineproperty.com.au/53645<br/>29