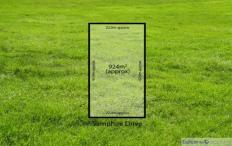

## The Facts:

- -Vacant allotment with ideal north frontage
- -Dream big! Generous allotment of vacant land to build your dream home (STCA)
- -Substantial 22m2 frontage/rear boundary & 42m2 length; allows for very adaptable plans
- -The land is cleared & ready for development
- -Flanked by Cypress Tree shelterbelt & backs onto Practice Green
- -Well-protected leeward facing block invites year-round alfresco living
- -Short 5-minute walk to Clubhouse & 5min bike ride to beach access track

**Price** : \$ 545,000 **Land Size** : 923 sqm

View: https://www.bellarineproperty.com.au/53579

13

Peta Walter 03 5254 3100

Levi Turner 03 5254 3100