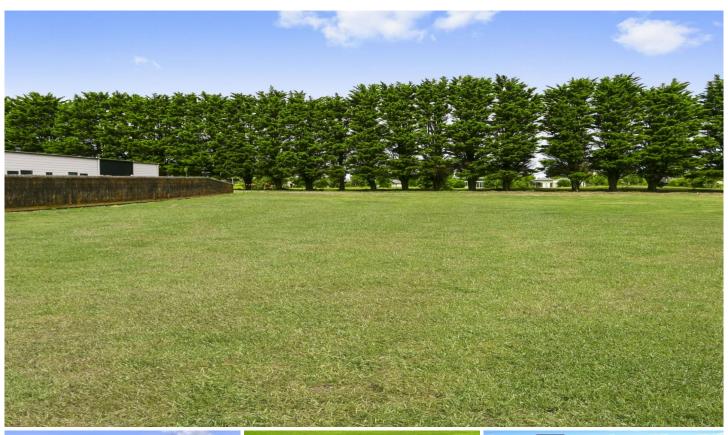

## The Feel:

A special opportunity awaits you to build your dream home on an incredible vacant allotment in this highly sought-after 13th Beach Estate locale. This privileged position will offer sweeping views of the Practice Green. With north frontage & direct access to a pathway that leads to the exclusive Clubhouse & beach access beyond, this 924sqm (approx.) site will appeal to those looking for a never-to-be-replicated lifestyle prospect or desirable investment.

## The Facts:

- -Vacant allotment with ideal north frontage
- -Dream big! Generous allotment of vacant land to build your dream home (STCA)
- -Substantial 22m2 frontage/rear boundary & 42m2 length; allows for very adaptable plans
- -The land is cleared & ready for development
- -Flanked by Cypress Tree shelterbelt & backs onto Practice Green
- -Well-protected leeward facing block invites year-round alfresco living
- -Short 5-minute walk to Clubhouse & 5min bike ride to beach access track