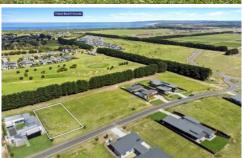

## The Feel:

A special opportunity awaits you to build your dream home on an incredible vacant allotment in this highly sought-after 13th Beach Estate locale. This privileged position will offer sweeping views of the Practice Green. With north frontage & direct access to a pathway that leads to the exclusive Clubhouse & beach access beyond, this 924sqm (approx.) site will appeal to those looking for a never-to-be-replicated lifestyle prospect or desirable investment.

## The Facts:

- -Vacant allotment with ideal north frontage
- -Dream big! Generous allotment of vacant land to build your dream home (STCA)
- -Substantial 22m2 frontage/rear boundary & 42m2 length; allows for very adaptable plans
- -The land is cleared & ready for development
- -Flanked by Cypress Tree shelterbelt & backs onto Practice Green
- -Well-protected leeward facing block invites year-round alfresco living
- -Short 5-minute walk to Clubhouse & 5min bike ride to beach access track